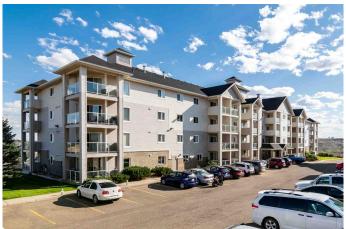

# \$119,900 - 112, 1616 Saamis Drive Nw, Medicine Hat

MLS® #A2211707

## \$119,900

1 Bedroom, 1.00 Bathroom, 556 sqft Residential on 0.00 Acres

Northwest Crescent Heights, Medicine Hat, Alberta

River view one bedroom plus living room located in Axxess condos. This main floor unit has full river valley views from southern exposure. Primary bedroom is a good sized and separate living room/den plus an eat in kitchen area with sliding doors to the covered deck. The four piece bathroom also has the laundry area. Well kept building, this unit comes with an assigned parking stall with plug in outside. This unit is being sold "as is, where is" on date of possession.