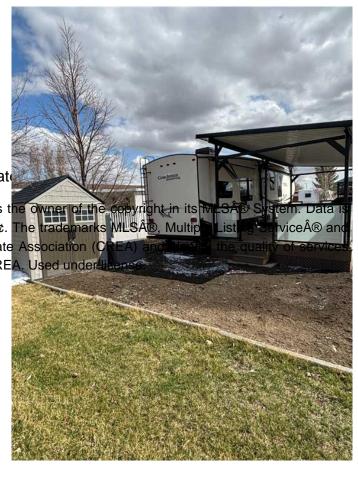

# \$122,900 - 135 Cormorant Crescent, Rural Vulcan County

MLS® #A2211806

\$122,900

0 Bedroom, 0.00 Bathroom, Land on 0.04 Acres

Lake McGregor Country Estates, Rural Vulcan County, Alberta

Welcome to Alberta's best kept secret the 52 km Lake McGregor!! This lake is conveniently just a short drive from Calgary and Lethbridge!!! An Estate gated community that provides year round living and a 13,000 sqft club house to live for!!! It has a games room, indoor & outdoor pool a hot tub and a sauna. As well as gym, laundry room, showers, arcade, private lounge and a large rec room. If you love spending time outside you can walk for hours on the endless paths, play tennis/pickleball, basketball, volleyball or baseball!! Never a dull moment in this wonderful community as they have events all summer long. Your family and friends can rent lots and join in the fun!! There is also a private boat launch, marina and a year round storage yard. Enjoy the sandy beach that comes complete with picnic tables. This lot is located right beside the walking path making getting to the club house super easy. The 13'x28' brand new composite deck featuring glass railing and aluminum deck cover makes this a true oasis for your enjoyment. The 5th wheel is not included but can be purchased at an additional cost.