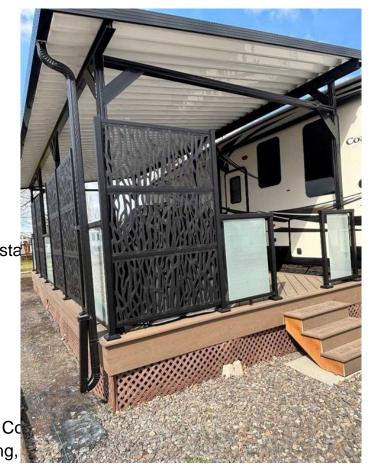

# \$122,900 - 135 Cormorant Crescent, Rural Vulcan County

MLS® #A2211806

\$122,900

0 Bedroom, 0.00 Bathroom, Land on 0.04 Acres

Lake McGregor Country Estates, Rural Vulcan County, Alberta

Welcome to Alberta's best kept secret the 52 km Lake McGregor!! This lake is conveniently just a short drive from Calgary and Lethbridge!!! An Estate gated community that provides year round living and a 13,000 sqft club house to live for!!! It has a games room, indoor & outdoor pool a hot tub and a sauna. As well as gym, laundry room, showers, arcade, private lounge and a large rec room. If you love spending time outside you can walk for hours on the endless paths, play tennis/pickleball, basketball, volleyball or baseball!! Never a dull moment in this wonderful community as they have events all summer long. Your family and friends can rent lots and join in the fun!! There is also a private boat launch, marina and a year round storage yard. Enjoy the sandy beach that comes complete with picnic tables. This lot is located right beside the walking path making getting to the club house super easy. The 13'x28' brand new composite deck featuring glass railing and aluminum deck cover makes this a true oasis for your enjoyment. The 5th wheel is not included but can be purchased at an additional cost.