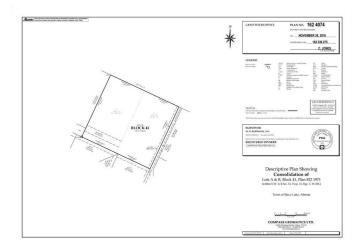

## \$520,000

0 Bedroom, 0.00 Bathroom, Land on 1.15 Acres

NONE, Slave Lake, Alberta

Prime multi-family development opportunity in the heart of Slave Lake! 701 6 Avenue SE is a 1.15-acre vacant commercial lot zoned R3A, allowing for high-density residential development and capable of accommodating an apartment building or condominium project. This centrally located property offers excellent potential for developers or investors looking to capitalize on the region's steady housing demand. Slave Lake is a vibrant northern Alberta community with a population of approximately 6,500 and serves as a service hub for the surrounding region of nearly 25,000 people. The local economy is anchored by the oil & gas and forestry industries, providing a solid foundation for long-term growth and investment stability. Residents enjoy a wide range of amenities including schools, grocery stores, restaurants, healthcare services, and the modern Multi-Rec Centre. Just minutes from stunning Lesser Slave Lake, the town also offers exceptional year-round outdoor recreation such as boating, fishing, hiking, and snowmobiling. This is a fantastic opportunity to develop in a well-supported, growing community that blends economic strength with a desirable lifestyle.

# **Community Information**

Address 701 6 Avenue Se

Subdivision NONE

City Slave Lake

County Lesser Slave River No. 124, M.D. of

Province Alberta
Postal Code T0G 2A3