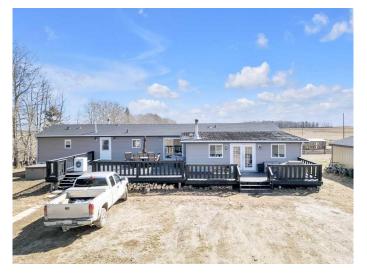

## \$955,000

3 Bedroom, 2.00 Bathroom, 1,924 sqft Residential on 154.80 Acres

NONE, Rural Clearwater County, Alberta

Welcome to your next ranch, whether you are looking to build your own or expand an existing operation, this great location that includes 154.8 acres has all you need. The 2008 upgraded 20x76 mobile home which includes 3 bed + 1 office, and 2 bath with a 400sqft addition that also entails a wood stove. Built with upgraded kitchen cabinets and skirting and a large 20x56 west facing deck it has all the space you need. The multi-use shop/barn is approximately 60'x62' with a West facing 12' lean two entailing 4 paddocks, which make the indoor space of the shop/barn approximately 50'x62'. The Shop/barn has a Tack Room spanning about 10'x22' with an electrical heater. There is two different sized insulated roll up doors at either end, facing North and South, The larger 10'x12' doors do have automatic door openers, and the smaller doors span 7'x10'. The 20'x12' shed to the South of the home is where you will find the water system. The property is fully fenced with a barb wire perimeter fence, the main corrals and paddocks are fenced with pipe and cable. There is an outdoor riding arena spanning approximately 100'x300' and there is 4 stock waterers on the property as well. The land is considered to have 70 acres that could be arable but is currently in pasture and the 84.80 acres is considered to be classified as

improved pasture with intermittent sloughs. This property only 25 mins West of Sylvan Lake is move in ready for you to get right to work and build your dreams.