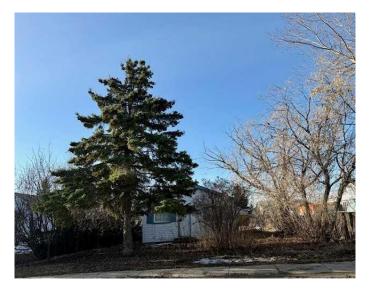

### \$85,000

0 Bedroom, 0.00 Bathroom, Land on 0.14 Acres

Hillside., Grande Prairie, Alberta

50' x 120' lot with rear alley access perfect for redevelopment. Located close to a school. There is currently house on the lot but it is not livable and no value is attached to it. Ideal lot to build a triplex, or duplex property. Beautiful spruce tree on the lot which could be part of the development.