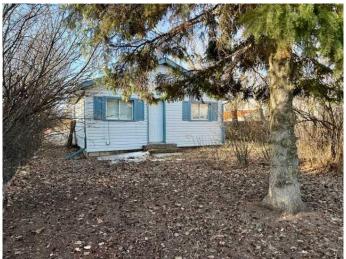

### \$85,000

0 Bedroom, 0.00 Bathroom, Land on 0.14 Acres

Hillside., Grande Prairie, Alberta

50' x 120' lot with rear alley access perfect for redevelopment. Located close to a school. There is currently house on the lot but it is not livable and no value is attached to it. Ideal lot to build a triplex, or duplex property. Beautiful spruce tree on the lot which could be part of the development.