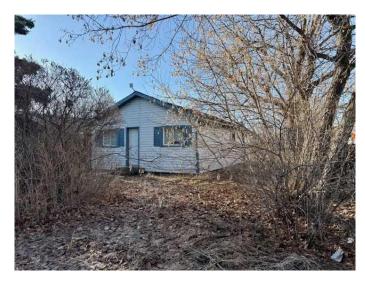

### \$85,000

0 Bedroom, 0.00 Bathroom, Land on 0.14 Acres

Hillside., Grande Prairie, Alberta

50' x 120' lot with rear alley access perfect for redevelopment. Located close to a school. There is currently house on the lot but it is not livable and no value is attached to it. Ideal lot to build a triplex, or duplex property. Beautiful spruce tree on the lot which could be part of the development.