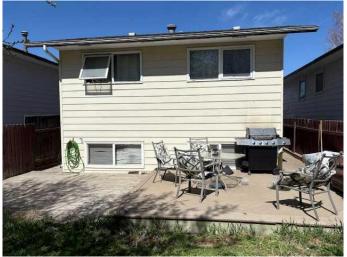

## \$319,000

2 Bedroom, 2.00 Bathroom, 956 sqft Residential on 0.08 Acres

Indian Battle Heights, Lethbridge, Alberta

First time or revenue property with double driveway out front and private backyard with deck space. This home is currently used as a revenue property with 2 bedroom / 1 bath suite above grade and bachelor suite below grade with common laundry. This property is located on a quite street close to schools, shopping and U of L. Owner to have asphalt shingles replaced. Call your favorite Realtor today to view!

#### **Exterior**

Exterior Features Private Yard

Lot Description Back Yard, Landscaped

Roof Asphalt Shingle
Construction Aluminum Siding
Foundation Poured Concrete