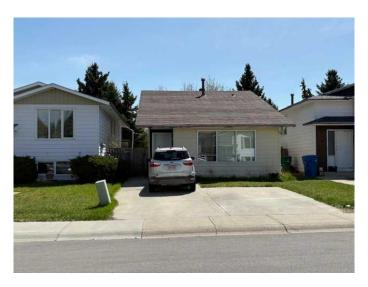

## \$319,000

2 Bedroom, 2.00 Bathroom, 956 sqft Residential on 0.08 Acres

Indian Battle Heights, Lethbridge, Alberta

First time or revenue property with double driveway out front and private backyard with deck space. This home is currently used as a revenue property with 2 bedroom / 1 bath suite above grade and bachelor suite below grade with common laundry. This property is located on a quite street close to schools, shopping and U of L. Owner to have asphalt shingles replaced. Call your favorite Realtor today to view!

#### **Exterior**

Exterior Features Private Yard

Lot Description Back Yard, Landscaped

Roof Asphalt Shingle
Construction Aluminum Siding
Foundation Poured Concrete