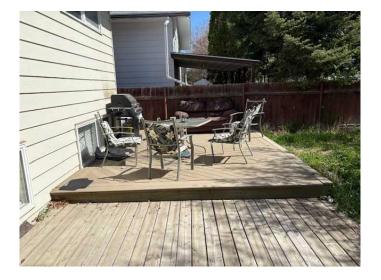

## \$319,000

2 Bedroom, 2.00 Bathroom, 956 sqft Residential on 0.08 Acres

Indian Battle Heights, Lethbridge, Alberta

First time or revenue property with double driveway out front and private backyard with deck space. This home is currently used as a revenue property with 2 bedroom / 1 bath suite above grade and bachelor suite below grade with common laundry. This property is located on a quite street close to schools, shopping and U of L. Owner to have asphalt shingles replaced. Call your favorite Realtor today to view!

#### **Exterior**

Exterior Features Private Yard

Lot Description Back Yard, Landscaped

Roof Asphalt Shingle
Construction Aluminum Siding
Foundation Poured Concrete