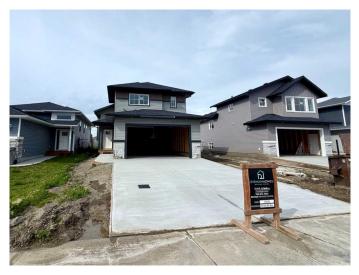

# \$534,900 - 8722 83 Avenue, Grande Prairie

MLS® #A2212103

#### \$534,900

3 Bedroom, 2.00 Bathroom, 1,473 sqft Residential on 0.13 Acres

Fieldbrook, Grande Prairie, Alberta

Dirham Homes Job #2415 in finishing stages now! The Lexus II - a beautifully designed modified bi-level located in the quaint community of Fieldbrook. This stylish new home offers an open and functional floor plan with 2 bedrooms and a full bathroom on the main level, perfect for family living or guests. The private primary suite is tucked above the garage, featuring a spacious walk-in closet and a 3 piece ensuite with beautiful custom shower for your own personal retreat. The heart of the home shines with a modern kitchen complete with a central island and walk-in pantry, flowing seamlessly into the bright and open dining and living spaces. A double attached garage adds convenience and storage, making this home the perfect blend of comfort, style, and practicality. The unfinished basement hosts the laundry and is ready for development with possibilities for a 4th and 5th bedroom, bathroom & additional living space. Book your showing today!

# Amenities

| Parking Spaces | 4                      |
|----------------|------------------------|
| Parking        | Double Garage Attached |
| # of Garages   | 2                      |

### Exterior

| Exterior Features | None            |
|-------------------|-----------------|
| Lot Description   | See Remarks     |
| Roof              | Asphalt Shingle |
| Construction      | Vinyl Siding    |
| Foundation        | Poured Concrete |