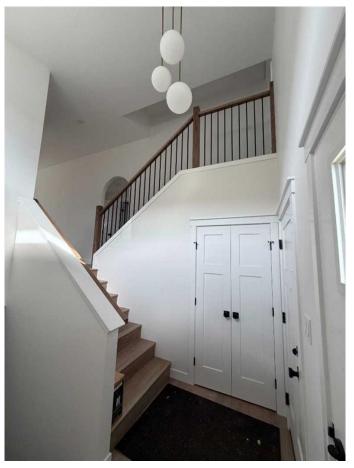

#### \$534,900

3 Bedroom, 2.00 Bathroom, 1,473 sqft Residential on 0.13 Acres

Fieldbrook, Grande Prairie, Alberta

Dirham Homes Job #2415 in finishing stages now! The Lexus II - a beautifully designed modified bi-level located in the quaint community of Fieldbrook. This stylish new home offers an open and functional floor plan with 2 bedrooms and a full bathroom on the main level, perfect for family living or guests. The private primary suite is tucked above the garage, featuring a spacious walk-in closet and a 3 piece ensuite with beautiful custom shower for your own personal retreat. The heart of the home shines with a modern kitchen complete with a central island and walk-in pantry, flowing seamlessly into the bright and open dining and living spaces. A double attached garage adds convenience and storage, making this home the perfect blend of comfort, style, and practicality. The unfinished basement hosts the laundry and is ready for development with possibilities for a 4th and 5th bedroom, bathroom & additional living space. Book your showing today!

### Interior

| Interior Features | Kitchen Island, No Animal Home, No Smoking Home, Open Floorplan, Pantry, See Remarks |
|-------------------|--------------------------------------------------------------------------------------|
| Appliances        | None                                                                                 |
| Heating           | Forced Air                                                                           |
| Cooling           | None                                                                                 |
| Has Basement      | Yes                                                                                  |
| Basement          | Full, Unfinished                                                                     |
|                   |                                                                                      |