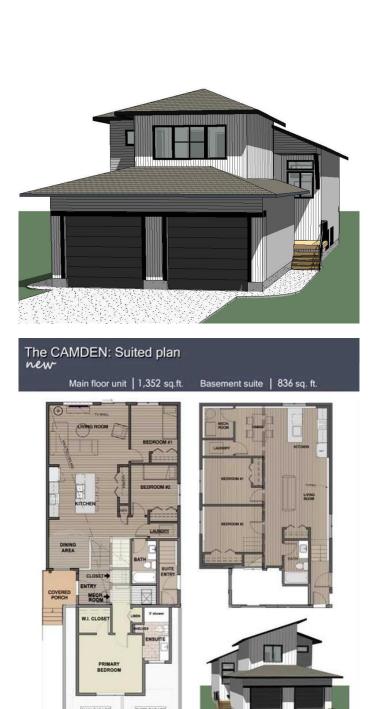

#### \$589,900

5 Bedroom, 3.00 Bathroom, 1,352 sqft Residential on 0.12 Acres

Arbour Hills, Grande Prairie, Alberta

Dirham Homes Job #2509 - The Camden - a versatile new build designed for modern living and smart investment potential. This thoughtfully crafted home features a legal WALK OUT basement suite, each unit with its own single attached garage and private laundry. The main unit offers 2 bedrooms and a full bath on the main floor, while the spacious primary suite is set above the garage and includes a walk-in closet and a private ensuite. The open concept main living area boasts a stylish kitchen with a central island and pantry, perfect for entertaining. The walkout basement suite includes 2 bedrooms, a full bath, its own entrance, and a bright open layoutâ€"ideal for rental income or extended family. The Camden blends functionality, flexibility, and contemporary design in the desirable community of Arbour Hills. Book your showing today!

Front Rendering

| Туре     | Residential       |
|----------|-------------------|
| Sub-Type | Detached          |
| Style    | Modified Bi-Level |
| Status   | Active            |