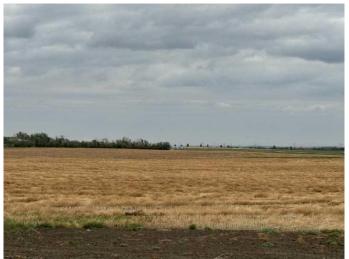

### \$1,636,250

0 Bedroom, 0.00 Bathroom, Land on 187.00 Acres

NONE, Rural Rocky View County, Alberta

Great opportunity to own a QUARTER with and additional 27 acres +/- for a total of 187 acres +/-. Located SW of Kathryn on the corner of RR 280 and TWP RD 260, this is a great location being only a mile and a half off pavement. The property is cultivated with a small draw (see google earth shot).