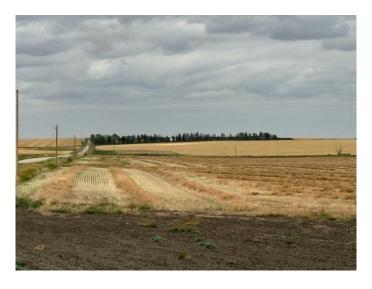

### \$1,636,250

0 Bedroom, 0.00 Bathroom, Land on 187.00 Acres

NONE, Rural Rocky View County, Alberta

Great opportunity to own a QUARTER with and additional 27 acres +/- for a total of 187 acres +/-. Located SW of Kathryn on the corner of RR 280 and TWP RD 260, this is a great location being only a mile and a half off pavement. The property is cultivated with a small draw (see google earth shot).