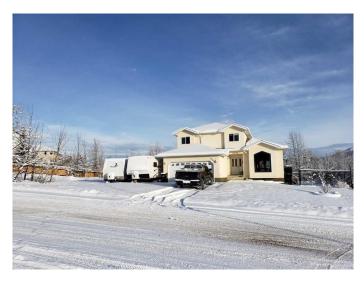

# \$520,000 - 9329 Berge Drive, Grande Cache

MLS® #A2212229

#### \$520,000

5 Bedroom, 3.00 Bathroom, 1,889 sqft Residential on 0.20 Acres

NONE, Grande Cache, Alberta

Great home in Great location. With over 1800 sq ft on the top 2 levels. Total of 5 bedrooms, 4 bathrooms with lots of room for the whole family. There has been over \$100,000.00 in extensive renovations to the property. The property has been updated throughout. Some of the upgrades have been flooring, paint, New Cabinets and Quartz Counters and Butcher block Island, Bathrooms, Lighting, and all the appliances. There is in floor heating downstairs. There is an oversized double driveway and Lots of room to park the RV in the back yard or on the side of the home. Easy access to the back yard from the alley. Come take a look at that great property and make this your forever home. Seller is a licenced Realtor in the province of Alberta.