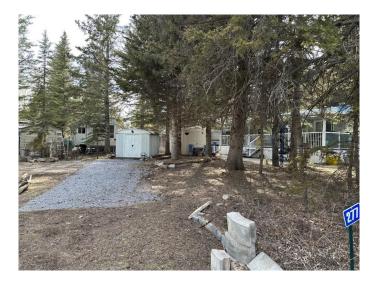

# \$59,900

0 Bedroom, 0.00 Bathroom, Land on 0.06 Acres

Tall Timber, Rural Mountain View County, Alberta

Why Fight For A Campsite This or Any Summer! Enjoy your summers and weekends on your own beautifully treed RV lot that's just waiting for you to pull in and play and stay! Your whole family will love making memories at Tall Timber with its numerous recreational activities including an indoor swimming pool and hot tub, a frisbee golf course, playgrounds, parks with baseball, basketball, badminton and more. Situated on the banks of the RED DEER RIVER and just below the amazing Sundre Golf Course you can play in the water or enjoy the links! Sundre is the gateway to the Wild West Country so you can also enjoy guided horseback riding, mountain hiking or biking! Fishing, kayaking and river rafting are also options! You will never get bored when you choose to enjoy a staycation at your own place! Book an appointment to view this lovely lot and all the amenities the park offers!