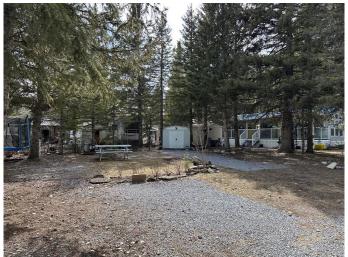

# \$59,900

0 Bedroom, 0.00 Bathroom, Land on 0.06 Acres

Tall Timber, Rural Mountain View County, Alberta

Why Fight For A Campsite This or Any Summer! Enjoy your summers and weekends on your own beautifully treed RV lot that's just waiting for you to pull in and play and stay! Your whole family will love making memories at Tall Timber with its numerous recreational activities including an indoor swimming pool and hot tub, a frisbee golf course, playgrounds, parks with baseball, basketball, badminton and more. Situated on the banks of the RED DEER RIVER and just below the amazing Sundre Golf Course you can play in the water or enjoy the links! Sundre is the gateway to the Wild West Country so you can also enjoy guided horseback riding, mountain hiking or biking! Fishing, kayaking and river rafting are also options! You will never get bored when you choose to enjoy a staycation at your own place! Book an appointment to view this lovely lot and all the amenities the park offers!