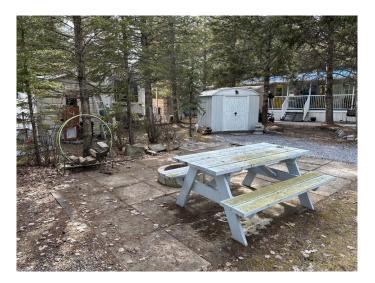

# \$59,900

0 Bedroom, 0.00 Bathroom, Land on 0.06 Acres

Tall Timber, Rural Mountain View County, Alberta

Why Fight For A Campsite This or Any Summer! Enjoy your summers and weekends on your own beautifully treed RV lot that's just waiting for you to pull in and play and stay! Your whole family will love making memories at Tall Timber with its numerous recreational activities including an indoor swimming pool and hot tub, a frisbee golf course, playgrounds, parks with baseball, basketball, badminton and more. Situated on the banks of the RED DEER RIVER and just below the amazing Sundre Golf Course you can play in the water or enjoy the links! Sundre is the gateway to the Wild West Country so you can also enjoy guided horseback riding, mountain hiking or biking! Fishing, kayaking and river rafting are also options! You will never get bored when you choose to enjoy a staycation at your own place! Book an appointment to view this lovely lot and all the amenities the park offers!

#### **Exterior**

Exterior Features Fire Pit, Private Entrance