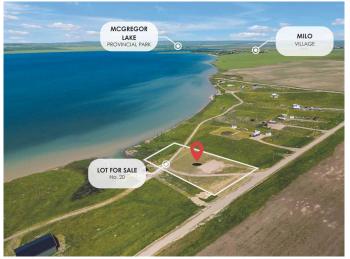

#### \$269,000

0 Bedroom, 0.00 Bathroom, Land on 1.44 Acres

MacGregor Lake, Rural Vulcan County, Alberta

Tucked away in the tranquil area of McGregor Reservoir this 1.44-acre lot with west lake exposure presents a unique opportunity to immerse yourself in the peaceful surroundings of McGregor Lake. The lot's convenient shape makes it ideal for designing your dream home, seamlessly blending your vision with the natural beauty of the landscape. Equipped with power (three RV receptacles and 200 AMP panel), a gas line to the property line, and a gravel parking pad, this property is ready for development. Many locals use cisterns for drinking water, with potable water easily obtainable from nearby Milo and non-potable water available from a lakeside pumphouse. Whether you're dreaming of a quaint cabin, a cozy retreat, or a full-time lakeside residence, this lot offers year-round accessibility, providing a serene escape from city life. Just an hour away from Calgary, it strikes the perfect balance between seclusion and convenience. Experience the soothing charm of lake life today!

## **Community Information**

| Address     | Ne 19 18 21 W4      |
|-------------|---------------------|
| Subdivision | MacGregor Lake      |
| City        | Rural Vulcan County |
| County      | Vulcan County       |
| Province    | Alberta             |
| Postal Code | TOL 1L0             |
|             | TOE TEO             |