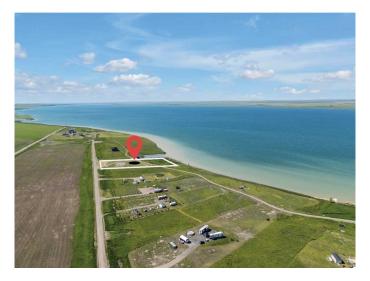

#### \$269,000

0 Bedroom, 0.00 Bathroom, Land on 1.44 Acres

MacGregor Lake, Rural Vulcan County, Alberta

Tucked away in the tranquil area of McGregor Reservoir this 1.44-acre lot with west lake exposure presents a unique opportunity to immerse yourself in the peaceful surroundings of McGregor Lake. The lot's convenient shape makes it ideal for designing your dream home, seamlessly blending your vision with the natural beauty of the landscape. Equipped with power (three RV receptacles and 200 AMP panel), a gas line to the property line, and a gravel parking pad, this property is ready for development. Many locals use cisterns for drinking water, with potable water easily obtainable from nearby Milo and non-potable water available from a lakeside pumphouse. Whether you're dreaming of a quaint cabin, a cozy retreat, or a full-time lakeside residence, this lot offers year-round accessibility, providing a serene escape from city life. Just an hour away from Calgary, it strikes the perfect balance between seclusion and convenience. Experience the soothing charm of lake life today!