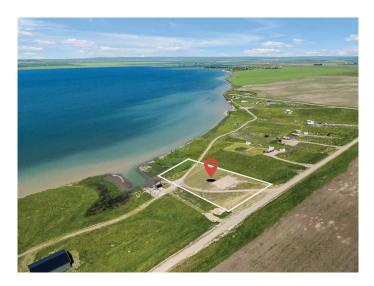

#### \$269,000

0 Bedroom, 0.00 Bathroom, Land on 1.44 Acres

MacGregor Lake, Rural Vulcan County, Alberta

Tucked away in the tranquil area of McGregor Reservoir this 1.44-acre lot with west lake exposure presents a unique opportunity to immerse yourself in the peaceful surroundings of McGregor Lake. The lot's convenient shape makes it ideal for designing your dream home, seamlessly blending your vision with the natural beauty of the landscape. Equipped with power (three RV receptacles and 200 AMP panel), a gas line to the property line, and a gravel parking pad, this property is ready for development. Many locals use cisterns for drinking water, with potable water easily obtainable from nearby Milo and non-potable water available from a lakeside pumphouse. Whether you're dreaming of a quaint cabin, a cozy retreat, or a full-time lakeside residence, this lot offers year-round accessibility, providing a serene escape from city life. Just an hour away from Calgary, it strikes the perfect balance between seclusion and convenience. Experience the soothing charm of lake life today!