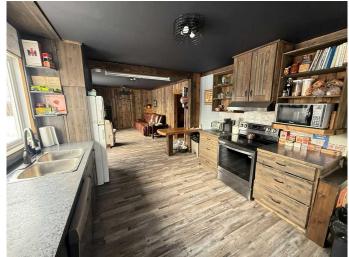

## \$159,000

2 Bedroom, 1.00 Bathroom, 816 sqft Residential on 0.96 Acres

NONE, Neilburg, Saskatchewan

Escape to Neilburg, Saskatchewan, where charm meets opportunity on this nearly 1-acre property! This cozy 2-bedroom, 2-bathroom home boasts modern upgrades like new windows and shingles, paired with rustic wood panel walls that exude warmth and character. The custom kitchen cabinets offer a stylish touch, while the convenience of main-floor laundry makes everyday living a breeze. Outside, the durable Hardiboard and stucco siding ensure lasting curb appeal, and the detached single garage provides ample storage. With a spacious open basement ready for your creative vision, this property is perfect for those seeking a blend of comfort, potential, and space to grow. Don't miss your chance to make this your first home!

### Interior

Interior Features Open Floorplan

Appliances Dishwasher, Microwave, Range Hood, Refrigerator, Stove(s)

Heating Forced Air

Cooling None
Has Basement Yes

Basement Full, Unfinished