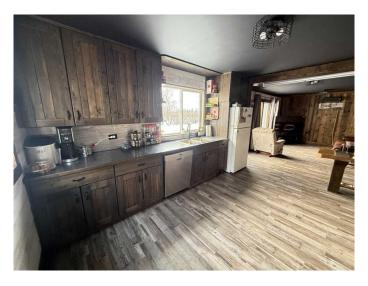

## \$159,000

2 Bedroom, 1.00 Bathroom, 816 sqft Residential on 0.96 Acres

NONE, Neilburg, Saskatchewan

Escape to Neilburg, Saskatchewan, where charm meets opportunity on this nearly 1-acre property! This cozy 2-bedroom, 2-bathroom home boasts modern upgrades like new windows and shingles, paired with rustic wood panel walls that exude warmth and character. The custom kitchen cabinets offer a stylish touch, while the convenience of main-floor laundry makes everyday living a breeze. Outside, the durable Hardiboard and stucco siding ensure lasting curb appeal, and the detached single garage provides ample storage. With a spacious open basement ready for your creative vision, this property is perfect for those seeking a blend of comfort, potential, and space to grow. Don't miss your chance to make this your first home!

### Interior

Interior Features Open Floorplan

Appliances Dishwasher, Microwave, Range Hood, Refrigerator, Stove(s)

Heating Forced Air

Cooling None
Has Basement Yes

Basement Full, Unfinished