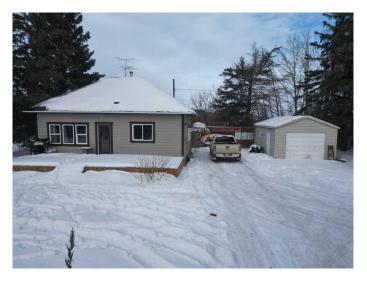

## \$159,000

2 Bedroom, 1.00 Bathroom, 816 sqft Residential on 0.96 Acres

NONE, Neilburg, Saskatchewan

Escape to Neilburg, Saskatchewan, where charm meets opportunity on this nearly 1-acre property! This cozy 2-bedroom, 2-bathroom home boasts modern upgrades like new windows and shingles, paired with rustic wood panel walls that exude warmth and character. The custom kitchen cabinets offer a stylish touch, while the convenience of main-floor laundry makes everyday living a breeze. Outside, the durable Hardiboard and stucco siding ensure lasting curb appeal, and the detached single garage provides ample storage. With a spacious open basement ready for your creative vision, this property is perfect for those seeking a blend of comfort, potential, and space to grow. Don't miss your chance to make this your first home!

### Interior

Interior Features Open Floorplan

Appliances Dishwasher, Microwave, Range Hood, Refrigerator, Stove(s)

Heating Forced Air

Cooling None
Has Basement Yes

Basement Full, Unfinished