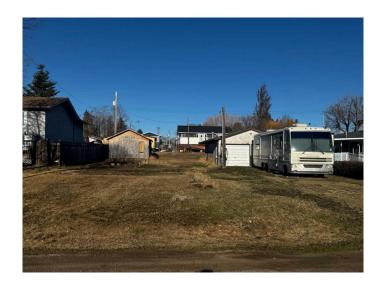

# \$74,900 - 4912 47 Street, Clive

MLS® #A2212485

### \$74,900

0 Bedroom, 0.00 Bathroom, Land on 0.21 Acres

NONE, Clive, Alberta

Great spot to set up your home in the community of Clive. This lot is 65x140' with municipal services in place. There is a 20x28 garage and shed already on site. There is back alley access with a front drive. Located 20 minutes from Lacombe and 30 minutes to Red Deer this site could be what you are looking for.