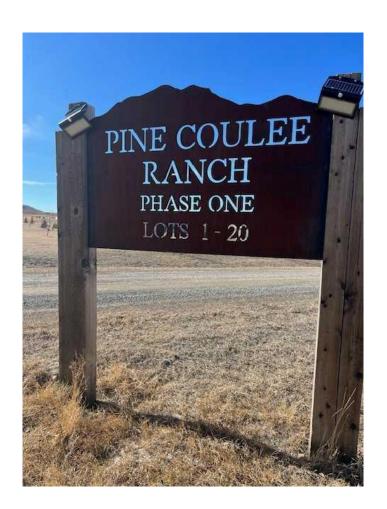

### \$139,000

0 Bedroom, 0.00 Bathroom, Land on 4.25 Acres

NONE, Stavely, Alberta

WOW! Looking to build your dream home in the country or a week-end retreat! Pine Coulee Ranch Estates! Do you appreciate Mountain Views and Privacy is a priority, easy access to paved road is a must. Across from Pine Coulee Reservoir- 4.25 Acre parcel is located 10 miles SW of Nanton on Hwy 533 and approx. 1 mile West on Township Road 154. The Views are spectacular in all directions. Take a Drive and enjoy this beautiful community! Minutes to Stavley, 1 Hr to Calgary and I hr to Lethbridge. The lake is surrounded by farmland and ranch land. It is very popular with fishermen. The lake is also popular with water skiers, especially at the south end of the lake where it is the widest. Pine Coulee Reservoir is approximately 15min from Stavely. Take HWY 527 to Township Road 140. The average WATER depth is 15-25 feet, with a maximum depth of 35 feet. Great for Swimming, Boating + a Famous Fishing spot. Great opportunity and Value!

## **Community Information**

Address 14 Pine Coulee Ranch Sw

Subdivision NONE

City Stavely

County Willow Creek No. 26, M.D. of

Province Alberta
Postal Code T0L 0T0

**Amenities** 

Amenities Boating, Park, Picnic Area