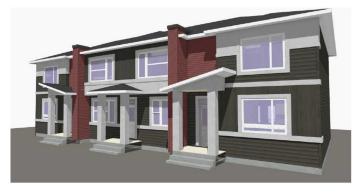

## \$480,175

3 Bedroom, 3.00 Bathroom, 1,275 sqft Residential on 0.31 Acres

NONE, Crossfield, Alberta

\*\*Crossfield Dream Home Awaits! \*\* Featuring 1275 sq ft End Unit Prairie Triplex in this peaceful community of Iron Landing. This unit offers the perfect blend of comfort & convenience. Spacious 3 bed, 2.5 bath home with modern kitchen, bright living space. Brought to you by Homes by Creation, developer and builder in Iron Landing. Features 9' ceilings on main floor, open-concept design, modern kitchen! Upper floor features Primary suite with double closets & ensuite. Perfect for young families or for investment. Steps from parks, playgrounds, schools, & shops and other amenities. Imagine peaceful evenings & family fun in this fast-growing community! Don't wait, call your favorite realtor now!