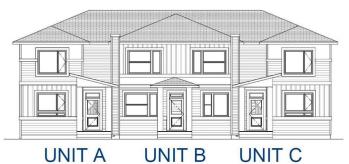

## \$480,175

3 Bedroom, 3.00 Bathroom, 1,275 sqft Residential on 0.31 Acres

NONE, Crossfield, Alberta

\*\*Crossfield Dream Home Awaits! \*\* Featuring 1275 sq ft End Unit Prairie Triplex in this peaceful community of Iron Landing. This unit offers the perfect blend of comfort & convenience. Spacious 3 bed, 2.5 bath home with modern kitchen, bright living space. Brought to you by Homes by Creation, developer and builder in Iron Landing. Features 9' ceilings on main floor, open-concept design, modern kitchen! Upper floor features Primary suite with double closets & ensuite. Perfect for young families or for investment. Steps from parks, playgrounds, schools, & shops and other amenities. Imagine peaceful evenings & family fun in this fast-growing community! Don't wait, call your favorite realtor now!