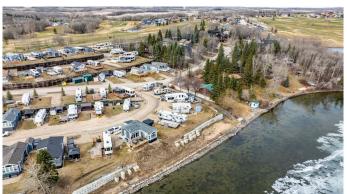

# \$79,800 - 11, 25054 South Pine Lake Road, Rural Red Deer County

MLS® #A2212796

\$79,800

0 Bedroom, 0.00 Bathroom, Land on 0.04 Acres

Sandy Cove, Rural Red Deer County, Alberta

A Lot with a lake view! A rare opportunity to purchase a fully serviced Lake Lot right on the Pine Lake! This beautiful place is located in the "Sandy Cove Beach Resort " inside Whispering Pines Resort right on the lake. The Sandy Cove Resort is separate from Whispering Pines resort and features its own private beach. Lot #11 is a bare land condo situated on the 3rd. elevated row on paved county road on the North side of the complex. Right next to the trail leading to the beach. One of the best choices in the Sandy Cove Resort development! You will love the view of the lake from the deck. Your boat can be docked a short distance from your lot. Last year's dock/ marina fee was \$1050, you can use a clean and groomed beach with clear water for swimming. Trailer is valued at \$10 000 and it is available for sale separately. Do you play golf? The Whispering Pines 18 hole Golf Course, which is one of the favorite Golf Courses that comes with stunning views of the lake. The Whispering Pines clubhouse and restaurant are just a block away. If you don't want to cook, you could enjoy the fresh meals prepared by the chef! Bring your golf cart, boat and the family and enjoy a summer of endless memories that you can make here ... children will love it as there are a lot of activities for them here! Someone is getting a deal on one of the most popular lakes in Central Alberta. Excellent fishing and watersports of all kinds.

Only a 90-minute drive from Calgary and 35 minutes from Red Deer. Serviced for year-round use with power, sewer and water right to your lot and the grass cut for you as well as road maintenance. Sandy Cove Beach Resort is one of the communities located close to the Golf Course. Some residents move around through this unique community in Golf Cards. Lots could be rented out and Park models are allowed with permit and approval of the board, some building restrictions are in place, permits are required for any developments on land. There is a managing company - Sunreal - that overlooks the developments and is there to answer all your questions. There are lots of activities for children. This lot does not need any additional work and it is just moving in ready. This lot is listed for a very attractive price and it does still include shed and deck. Golf card is for sale separately (\$5000) as well as the RV unit ( \$10 000). Do not miss this one of the lifetime opportunity! Price was reduce to accommodate the challenges associated with the retaining wall.