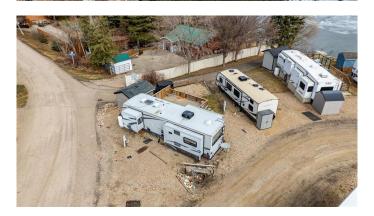

# \$79,800 - 11, 25054 South Pine Lake Road, Rural Red Deer County

MLS® #A2212796

\$79,800

0 Bedroom, 0.00 Bathroom, Land on 0.04 Acres

Sandy Cove, Rural Red Deer County, Alberta

A Lot with a lake view! A rare opportunity to purchase a fully serviced Lake Lot right on the Pine Lake! This beautiful place is located in the "Sandy Cove Beach Resort " inside Whispering Pines Resort right on the lake. The Sandy Cove Resort is separate from Whispering Pines resort and features its own private beach. Lot #11 is a bare land condo situated on the 3rd. elevated row on paved county road on the North side of the complex. Right next to the trail leading to the beach. One of the best choices in the Sandy Cove Resort development! You will love the view of the lake from the deck. Your boat can be docked a short distance from your lot. Last year's dock/ marina fee was \$1050, you can use a clean and groomed beach with clear water for swimming. Trailer is valued at \$10 000 and it is available for sale separately. Do you play golf? The Whispering Pines 18 hole Golf Course, which is one of the favorite Golf Courses that comes with stunning views of the lake. The Whispering Pines clubhouse and restaurant are just a block away. If you don't want to cook, you could enjoy the fresh meals prepared by the chef! Bring your golf cart, boat and the family and enjoy a summer of endless memories that you can make here ... children will love it as there are a lot of activities for them here! Someone is getting a deal on one of the most popular lakes in Central Alberta. Excellent fishing and watersports of all kinds.

Only a 90-minute drive from Calgary and 35 minutes from Red Deer. Serviced for year-round use with power, sewer and water right to your lot and the grass cut for you as well as road maintenance. Sandy Cove Beach Resort is one of the communities located close to the Golf Course. Some residents move around through this unique community in Golf Cards. Lots could be rented out and Park models are allowed with permit and approval of the board, some building restrictions are in place, permits are required for any developments on land. There is a managing company - Sunreal - that overlooks the developments and is there to answer all your questions. There are lots of activities for children. This lot does not need any additional work and it is just moving in ready. This lot is listed for a very attractive price and it does still include shed and deck. Golf card is for sale separately (\$5000) as well as the RV unit ( \$10 000). Do not miss this one of the lifetime opportunity! Price was reduce to accommodate the challenges associated with the retaining wall.