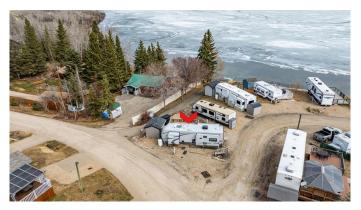

# \$79,800 - 11, 25054 South Pine Lake Road, Rural Red Deer County

MLS® #A2212796

\$79,800

0 Bedroom, 0.00 Bathroom, Land on 0.04 Acres

Sandy Cove, Rural Red Deer County, Alberta

A Lot with a lake view! A rare opportunity to purchase a fully serviced Lake Lot right on the Pine Lake! This beautiful place is located in the "Sandy Cove Beach Resort " inside Whispering Pines Resort right on the lake. The Sandy Cove Resort is separate from Whispering Pines resort and features its own private beach. Lot #11 is a bare land condo situated on the 3rd. elevated row on paved county road on the North side of the complex. Right next to the trail leading to the beach. One of the best choices in the Sandy Cove Resort development! You will love the view of the lake from the deck. Your boat can be docked a short distance from your lot. Last year's dock/ marina fee was \$1050, you can use a clean and groomed beach with clear water for swimming. Trailer is valued at \$10 000 and it is available for sale separately. Do you play golf? The Whispering Pines 18 hole Golf Course, which is one of the favorite Golf Courses that comes with stunning views of the lake. The Whispering Pines clubhouse and restaurant are just a block away. If you don't want to cook, you could enjoy the fresh meals prepared by the chef! Bring your golf cart, boat and the family and enjoy a summer of endless memories that you can make here ... children will love it as there are a lot of activities for them here! Someone is getting a deal on one of the most popular lakes in Central Alberta. Excellent fishing and watersports of all kinds.

Only a 90-minute drive from Calgary and 35 minutes from Red Deer. Serviced for year-round use with power, sewer and water right to your lot and the grass cut for you as well as road maintenance. Sandy Cove Beach Resort is one of the communities located close to the Golf Course. Some residents move around through this unique community in Golf Cards. Lots could be rented out and Park models are allowed with permit and approval of the board, some building restrictions are in place, permits are required for any developments on land. There is a managing company - Sunreal - that overlooks the developments and is there to answer all your questions. There are lots of activities for children. This lot does not need any additional work and it is just moving in ready. This lot is listed for a very attractive price and it does still include shed and deck. Golf card is for sale separately (\$5000) as well as the RV unit ( \$10 000). Do not miss this one of the lifetime opportunity! Price was reduce to accommodate the challenges associated with the retaining wall.