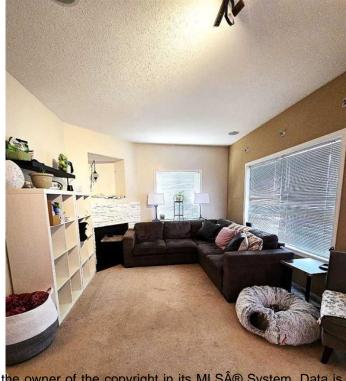

## \$247,000

4 Bedroom, 4.00 Bathroom, 1,502 sqft Residential on 0.28 Acres

NONE, Grande Cache, Alberta

Perfect starter home which allows you to grow your family, plus have the ability to supplement your mortgage payments. This home has 3 good sized bedrooms and 2.5 bathrooms on the first 2 floors. The basement suite, with its own comes with 1 bedroom, 1 bathroom, full kitchen and living space.

#### Interior

Interior Features Kitchen Island

Appliances Dishwasher, Dryer, Elect

Washer/Dryer Stacked

Heating Forced Air

Cooling None Fireplace Yes