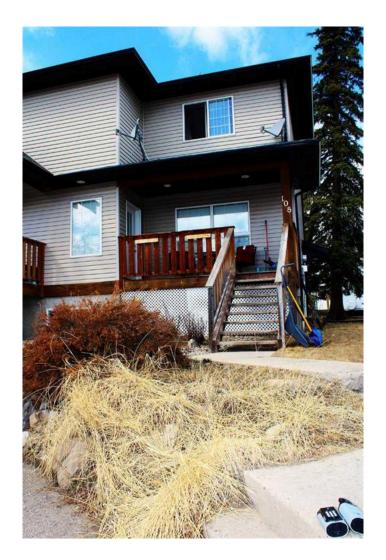

# \$247,000 - 108 Moberly Road, Grande Cache

MLS® #A2212853

## \$247,000

4 Bedroom, 4.00 Bathroom, 1,502 sqft Residential on 0.28 Acres

NONE, Grande Cache, Alberta

Perfect starter home which allows you to grow your family, plus have the ability to supplement your mortgage payments. This home has 3 good sized bedrooms and 2.5 bathrooms on the first 2 floors. The basement suite, with its own comes with 1 bedroom, 1 bathroom, full kitchen and living space.

#### **Exterior**

Exterior Features None

Lot Description Back Yard

Roof Asphalt Shingle

Construction Vinyl Siding

Foundation Poured Concrete