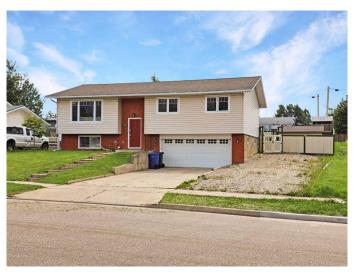

# \$259,900 - 10437 105ave, Grande Cache

MLS® #A2212865

## \$259,900

3 Bedroom, 2.00 Bathroom, 1,131 sqft Residential on 0.21 Acres

NONE, Grande Cache, Alberta

Located in a quieter area of town, this home offers an attached garage, practical layout, and plenty of space for the whole family. The main floor features three bedrooms, including a primary with a 3-piece ensuite. The living room is bright and welcoming, while the kitchen has a functional layout and walks out to the back deckâ€"great for watching kids or pets in the large, fully fenced yard. You'II also find a firepit area and lots of room to enjoy the outdoors. Downstairs is a finished basement with a cozy family room, a den or office space, and direct access to the garage, which is tucked under one side of the home. There's even RV parking along the side. If you'd like to take a look, reach out to book your in-person showing!

#### **Essential Information**

MLS® # A2212865 Price \$259,900

Bedrooms 3
Bathrooms 2.00
Full Baths 2

Square Footage 1,131 Acres 0.21

Year Built 1971

Type Residential Sub-Type Detached

Style Bi-Level Status Active