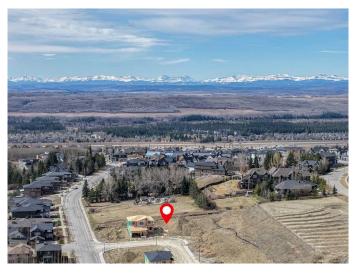

#### \$699,000

0 Bedroom, 0.00 Bathroom, Land on 0.14 Acres

Springbank Hill, Calgary, Alberta

Build Your Dream Home in Prestigious Springbank Hill. Discover an incredible opportunity to craft the lifestyle you've always imagined on this vacant lot in the highly sought-after community of Springbank Hill. Nestled among multi-million dollar homes, this spacious 6,264 sq ft lot features a sunny South-West-facing backyard, offering the perfect setting for your custom-built dream home. With no time commitment to build and the flexibility to bring your own builder, you're free to create a residence that's perfectly tailored to your vision. Enjoy the best of Calgary living with access to top-tier amenities including: Aspen Landing Shopping Centre, Westside Recreation Centre, easy LRT access and the new West Ring Road, Premier private schools such as Webber Academy, Rundle College, and Calgary Academy. Located in a community known for its elegance, tranquility, and limited lot availability, this is more than just landâ€"it's an opportunity to join an exceptional neighborhood where your dream home can truly take shape. Don't miss out on this rare offeringâ€"secure your piece of Springbank Hill today!