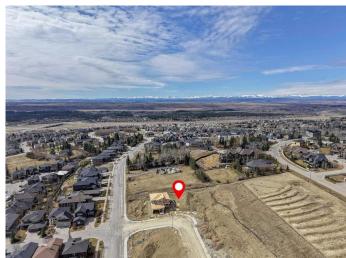

#### \$699,000

0 Bedroom, 0.00 Bathroom, Land on 0.14 Acres

Springbank Hill, Calgary, Alberta

Build Your Dream Home in Prestigious Springbank Hill. Discover an incredible opportunity to craft the lifestyle you've always imagined on this vacant lot in the highly sought-after community of Springbank Hill. Nestled among multi-million dollar homes, this spacious 6,264 sq ft lot features a sunny South-West-facing backyard, offering the perfect setting for your custom-built dream home. With no time commitment to build and the flexibility to bring your own builder, you're free to create a residence that's perfectly tailored to your vision. Enjoy the best of Calgary living with access to top-tier amenities including: Aspen Landing Shopping Centre, Westside Recreation Centre, easy LRT access and the new West Ring Road, Premier private schools such as Webber Academy, Rundle College, and Calgary Academy. Located in a community known for its elegance, tranquility, and limited lot availability, this is more than just landâ€"it's an opportunity to join an exceptional neighborhood where your dream home can truly take shape. Don't miss out on this rare offeringâ€"secure your piece of Springbank Hill today!