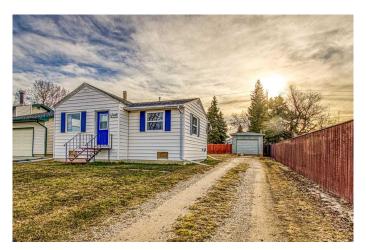

## \$129,500

1 Bedroom, 1.00 Bathroom, 680 sqft Residential on 0.14 Acres

N/A, Beaverlodge, Alberta

Fantastic little home in a great location. This house has been well cared for over the years and has had many updates. Exterior walls were stripped down from the inside, new insulation, vapor barrier and drywall, windows, sump, shingles all within the last 10 years.. Situated on a large lot close to the new Catholic school and close to hospital, this 1 bedroom, 1 bathroom home is quaint and cozy. This would make a good starter home, a down sizer, or could give a good return as an investment property.

#### **Essential Information**

MLS® # A2212993 Price \$129,500

Bedrooms 1

Bathrooms 1.00

Full Baths 1

Square Footage 680

Acres 0.14

Year Built 1953

#### **Exterior**

Exterior Features Other

Lot Description Back Lane, Back Yard, Front Yard, Interior Lot, Landscaped, Lawn,

Level, Low Maintenance Landscape, Rectangular Lot

Roof Asphalt Shingle

Construction Mixed