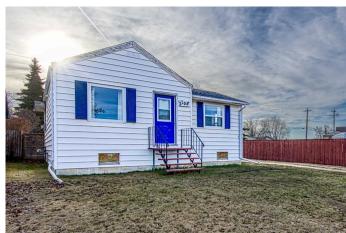

## \$129,500

1 Bedroom, 1.00 Bathroom, 680 sqft Residential on 0.14 Acres

N/A, Beaverlodge, Alberta

Fantastic little home in a great location. This house has been well cared for over the years and has had many updates. Exterior walls were stripped down from the inside, new insulation, vapor barrier and drywall, windows, sump, shingles all within the last 10 years.. Situated on a large lot close to the new Catholic school and close to hospital, this 1 bedroom, 1 bathroom home is quaint and cozy. This would make a good starter home, a down sizer, or could give a good return as an investment property.

#### **Essential Information**

MLS® # A2212993 Price \$129,500

Bedrooms 1

Bathrooms 1.00

Full Baths 1

Square Footage 680

Acres 0.14

Year Built 1953