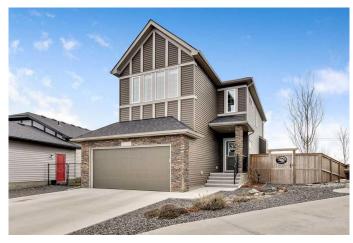

# \$748,000 - 22 Drake Landing Bay, Okotoks

MLS® #A2213006

## \$748,000

4 Bedroom, 4.00 Bathroom, 1,942 sqft Residential on 0.14 Acres

Drake Landing, Okotoks, Alberta

Welcome to your perfect family oasis! This stunning 2019 2-storey home with central air conditioning boasts over 2,600 sq. ft. of beautifully finished living space. Featuring 4 spacious bedrooms and 4 modern bathrooms, making it ideal for families of all sizes. Nestled in a tranquil cul-de-sac with no neighbors behind, you will enjoy both privacy and peace. Natural light floods the open-concept design, from the large inviting foyer throughout. Lovely kitchen offers quartz countertops, stainless appliances, an oversized island for seating the family and a large pantry. Spacious dining area has newly added feature wall, and patio doors which grant access to seasonal living. Bright and spacious living room features a floor to ceiling tiled gas fireplace. A convenient half bath is tucked away. Upper level gifts you the spacious primary bedroom, which comes complete with a luxurious 5-piece ensuite featuring double sinks, a relaxing soaker tub, and an oversized shower perfect for unwinding after a long day. The primary suite also boasts a large walk-in closet, providing ample storage. The third bedroom, currently set up as a home office, has large windows that frame the magnificent scenery, making it the ideal workspace for remote work.Convenience is key, with an upper-level laundry room. Enhancing this level is a sun filled bonus room thanks to its transom window, and a breathtaking mountain view in the corner, making it an inspiring space for relaxation or play. A 5-piece bathroom with

### **Exterior**

Exterior Features Fire Pit, Rain Gutters

Lot Description Back Yard, Cul-De-Sac, Interior Lot, Landscaped, Lawn, No Neighbours

Behind, Pie Shaped Lot, Street Lighting

Roof Asphalt Shingle

Construction Vinyl Siding, Wood Frame