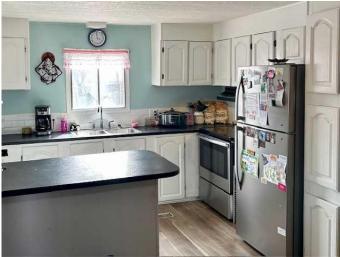

#### \$98,000

3 Bedroom, 2.00 Bathroom, 1,341 sqft Residential on 0.27 Acres

NONE, Grimshaw, Alberta

Located in Grimshaw this 3 bedroom, 2 bathroom double wide mobile home presents an excellent opportunity as a starter home or income-generating investment. Situated on a spacious and fully fenced yard, this property offers privacy and ample outdoor space. The kitchen and dining area are open to the living room with an extra bonus room providing flexibility for a home office, playroom, or additional living space. The primary bedroom has an abundance of storage, and a full ensuite bathroom for added convenience and comfort. Recent upgrades include new flooring, furnace, and hot water tank approximately 4 years ago. Don't miss out on the chance to make this well-maintained residence your own!

### Interior

| Interior Features | See Remarks                                |
|-------------------|--------------------------------------------|
| Appliances        | Electric Stove, Refrigerator, Washer/Dryer |
| Heating           | Forced Air                                 |
| Cooling           | None                                       |
| Basement          | None                                       |