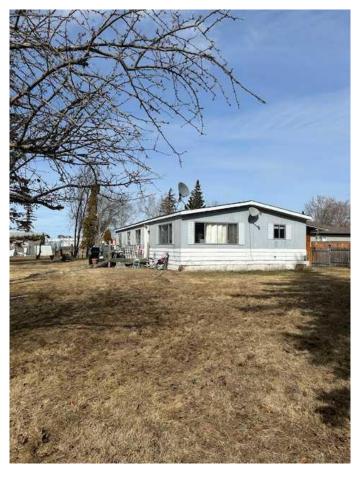

#### \$98,000

3 Bedroom, 2.00 Bathroom, 1,341 sqft Residential on 0.27 Acres

NONE, Grimshaw, Alberta

Located in Grimshaw this 3 bedroom, 2 bathroom double wide mobile home presents an excellent opportunity as a starter home or income-generating investment. Situated on a spacious and fully fenced yard, this property offers privacy and ample outdoor space. The kitchen and dining area are open to the living room with an extra bonus room providing flexibility for a home office, playroom, or additional living space. The primary bedroom has an abundance of storage, and a full ensuite bathroom for added convenience and comfort. Recent upgrades include new flooring, furnace, and hot water tank approximately 4 years ago. Don't miss out on the chance to make this well-maintained residence your own!

# Exterior

| Exterior Features | Other                             |
|-------------------|-----------------------------------|
| Lot Description   | Landscaped, Pie Shaped Lot        |
| Roof              | Asphalt Shingle                   |
| Construction      | Aluminum Siding                   |
| Foundation        | Poured Concrete, Block, Piling(s) |