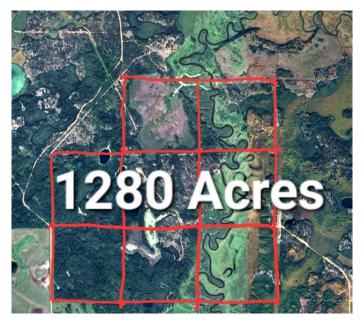

## \$800,000

0 Bedroom, 0.00 Bathroom, Land on 1120.00 Acres

NONE, Lac La Biche County, Alberta

1280 Acres. 3x deeded and 5x Lease quarters located on the North side of Lac La Biche Lake along the OWL River. Perimeter is fenced and there is lots of watering ponds. The Owl river divides the property to the East. A "real" cowboy could get his cattle to cross. Road access to East and West sides of this parcel. There is an old hunting cabin near the river with no utilities.