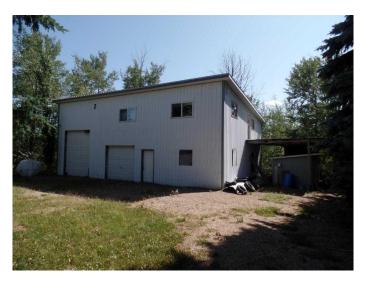

### \$289,500

0 Bedroom, 0.00 Bathroom, Land on 1.31 Acres

Golden Sands, Lac La Biche County, Alberta

Lakefront Opportunity in Golden Sands!

Don't miss your chance to own not one,
but two lakefront lots being sold as a package
in the desirable Golden Sands subdivision on
Lac La Biche Lake. With a combined area of
approximately 1.31 acres (0.71 + 0.60 acres),
these fully treed, sloping lots offer privacy and
natural beauty, allowing you to design your
dream lakefront escape just the way you want
it.

The property includes a seasonal 2-bedroom cabinâ€"perfect for summer getaways. Please note: the cabin is not connected to a sewer system, giving you the flexibility to develop your own setup. Golden Sands features paved roads and is known for its breathtaking sunsets over the water. Whether you're looking for a peaceful retreat or a future build site, this is your chance to invest in lakeside living!