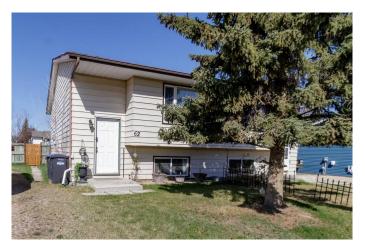

# \$249,000 - 62 Westview Drive, Sylvan Lake

MLS® #A2213488

## \$249,000

3 Bedroom, 1.00 Bathroom, 592 sqft Residential on 0.10 Acres

Lakeview Heights, Sylvan Lake, Alberta

NO CONDO FEES A charming half duplex in the heart of Sylvan Lake. Are you looking for the perfect blend of comfort and convenience? This delightful property offers everything you need for a cozy lifestyle in one of Alberta's most sought after communities! Three bedrooms perfect for families or guests designed for relaxation and privacy and a well appointed bathroom conveniently located in the basement offering ample space for your daily routines. Enjoy a bright and airy kitchen and dining area with a cozy living room to relax on days at home, great for entertaining. A perfect well spaced backyard for kids or your dog to have room to play or to enjoy nature making it a great oasis for summer barbeques, gardening or simply unwinding on the deck after a long day. Don't miss out on affordable living in Central Alberta.

# **Community Information**

Address 62 Westview Drive Subdivision Lakeview Heights

City Sylvan Lake

County Red Deer County

Province Alberta
Postal Code T4S 1H7