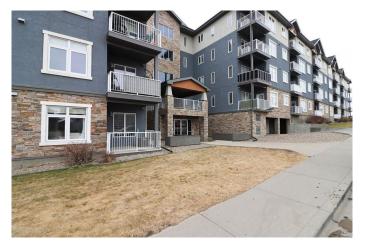

### \$235,000

1 Bedroom, 1.00 Bathroom, 738 sqft Residential on 0.00 Acres

Terrace, Medicine Hat, Alberta

Welcome to this charming condo nestled in the heart of Terrace, NE Medicine Hat. With 1 bedroom plus a den and 1 bathroom, this 738 sq ft home offers the perfect balance of comfort and functionality. Step inside and you'II be greeted by a warm, inviting space that's been lovingly maintainedâ€"built in 2007 and still showing beautifully. The open layout flows seamlessly into a cozy balcony, perfect for morning coffee or unwinding at the end of the day. Whether you're a first-time homebuyer or simply looking for a low-maintenance lifestyle, you'll appreciate the ease of living here. The building features secure underground parking, so you never have to worry about the weather, and everything is designed with convenience in mind. Don't miss your chance to own this lovely, move-in ready condo in a quiet, well-kept community.

# **Community Information**

Address 318, 19 Terrace View Ne

Subdivision Terrace

City Medicine Hat
County Medicine Hat

Province Alberta
Postal Code T1C 0E8