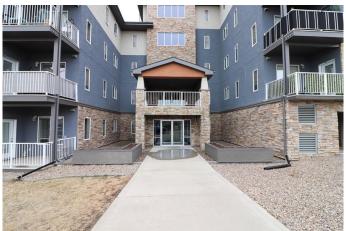

### \$235,000

1 Bedroom, 1.00 Bathroom, 738 sqft Residential on 0.00 Acres

Terrace, Medicine Hat, Alberta

Welcome to this charming condo nestled in the heart of Terrace, NE Medicine Hat. With 1 bedroom plus a den and 1 bathroom, this 738 sq ft home offers the perfect balance of comfort and functionality. Step inside and you'II be greeted by a warm, inviting space that's been lovingly maintainedâ€"built in 2007 and still showing beautifully. The open layout flows seamlessly into a cozy balcony, perfect for morning coffee or unwinding at the end of the day. Whether you're a first-time homebuyer or simply looking for a low-maintenance lifestyle, you'll appreciate the ease of living here. The building features secure underground parking, so you never have to worry about the weather, and everything is designed with convenience in mind. Don't miss your chance to own this lovely, move-in ready condo in a quiet, well-kept community.