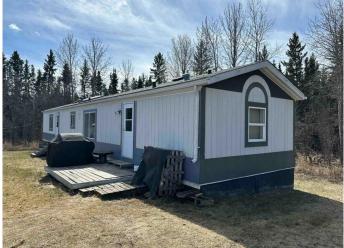

The land includes multiple well-maintained mobile homes, with one featuring a cozy, updated interior, a skylit living area, and a bright, functional kitchen. Whether you're planning a multi-generational homestead or a shared family retreat, thereâ€<sup>™</sup>s plenty of room and potential here. With water and sewer lines already brought to the property line, much of the groundwork is done – making expansion or additional development even easier. The mix of open fields and wooded areas provides endless space for ATV riding, nature walks, and outdoor play, making this acreage a true family adventure hub. Whether you're dreaming of weekend getaways, a full-time rural lifestyle, or a shared space to make memories with loved ones, this property has the space, setting, and infrastructure to make it happen.

Built in 1994

**Essential Information** 

| A2213612                             |
|--------------------------------------|
| \$399,900                            |
| 2                                    |
| 2.00                                 |
| 2                                    |
| 1,100                                |
| 110.40                               |
| 1994                                 |
| Residential                          |
| Detached                             |
| Acreage with Residence, Modular Home |
| Active                               |
|                                      |