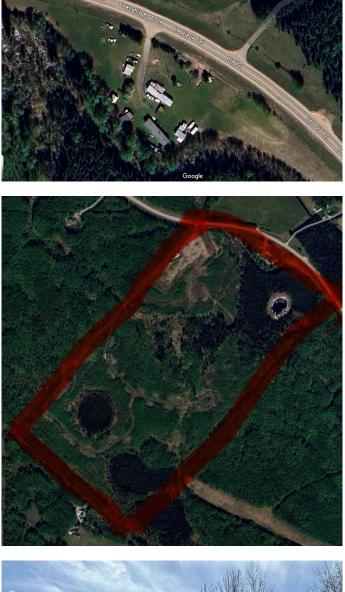

#### \$399,900

2 Bedroom, 2.00 Bathroom, 1,100 sqft Residential on 110.40 Acres

Plamondon, Plamondon, Alberta

Family-Friendly 110-Acre Acreage – Nature, Comfort, and Year-Round Recreation Just Minutes from the Lake. Welcome to a rare opportunity for family living on 110 scenic acres – the perfect blend of peaceful countryside, outdoor fun, and everyday convenience. Just 3 km from a newer boat launch and lakeside picnic area with public washrooms, this property offers an ideal setting for families looking to spread out, explore, and enjoy nature.

The land includes multiple well-maintained mobile homes, with one featuring a cozy, updated interior, a skylit living area, and a bright, functional kitchen. Whether you're planning a multi-generational homestead or a shared family retreat, thereâ€<sup>™</sup>s plenty of room and potential here. With water and sewer lines already brought to the property line, much of the groundwork is done – making expansion or additional development even easier. The mix of open fields and wooded areas provides endless space for ATV riding, nature walks, and outdoor play, making this acreage a true family adventure hub. Whether you're dreaming of weekend getaways, a full-time rural lifestyle, or a shared space to make memories with loved ones, this property has the space, setting, and infrastructure to make it happen.

# **Community Information**

| Address     | 15179 Old Trail     |
|-------------|---------------------|
| Subdivision | Plamondon           |
| City        | Plamondon           |
| County      | Lac La Biche County |
| Province    | Alberta             |
| Postal Code | T0A 2T0             |

### Exterior

| Exterior Features | Garden                             |
|-------------------|------------------------------------|
| Lot Description   | Cleared, Front Yard, Treed, Wooded |
| Roof              | Asphalt Shingle                    |