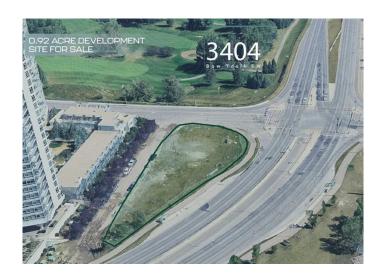

## \$3,400,000

0 Bedroom, 0.00 Bathroom, Land on 0.92 Acres

Spruce Cliff, Calgary, Alberta

Click brochure link for more details.

Strategically situated in a prime location, this site offers high-visibility and exposure to Bow Trail, making it a rare opportunity for investors and owner-users seeking a prime development site.