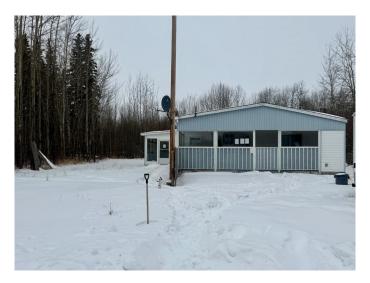

#### \$80,000

3 Bedroom, 2.00 Bathroom, 1,564 sqft Residential on 12.11 Acres

Atmore, Atmore, Alberta

12 private acres and older mobile home. Land is hard packed and roughly landscaped and offers many trees. Build your dream home, cabin or camp. Located 15 minutes from Plamondon, AB this is the perfect recreation paradise. Selling parcel as vacant land - home cannot be insured as is

Built in 1978

#### **Essential Information**

MLS® # A2213854 Price \$80,000

Bedrooms 3
Bathrooms 2.00

Full Baths 2

Square Footage 1,564 Acres 12.11 Year Built 1978

Type Residential Sub-Type Detached

Style Acreage with Residence, Mo

#### **Exterior**

Exterior Features Private Yard

Lot Description Level, Many Trees

Roof Metal
Construction Mixed

Foundation See Remarks