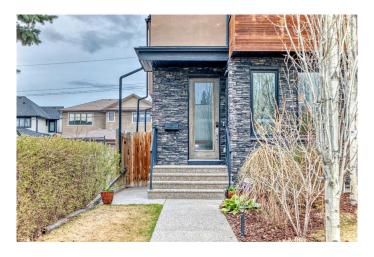

The open main floor is designed for seamless entertaining, with 9ft ceilings, 8ft doors, and an elegant layout that flows from the front dining area to the cozy living room at the back. Large windows and a gas fireplace create a warm, inviting atmosphere.

#### **Exterior**

Exterior Features BBQ gas line, Lighting

Lot Description Back Lane, Low Maintenance Landscape, Rectangular Lot

Roof Asphalt Shingle

Construction Stone, Stucco, Wood Frame, Cedar

Foundation Poured Concrete