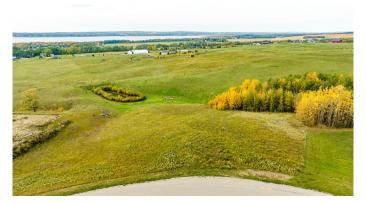

## \$99,000

0 Bedroom, 0.00 Bathroom, Land on 1.78 Acres

Lone Tree Estates, Rural Ponoka County, Alberta

This beautifully elevated 1.78-acre lot offers stunning LAKE VIEWS year-round, making it the perfect location for your home or getaway retreat. Situated in the picturesque \*\*Lone tree Estates\*\*, named after the iconic tree growing just behind this parcel, you'll experience the charm of nature with every season. Imagine the beauty of the lake in summer, the rich autumn colors, the serenity of a snow-covered landscape in winter, and the vibrant greens of springâ€" all from the comfort of your future deck. Located just above the NE shores of Gull Lake, you'll enjoy the perfect blend of lakefront and country living. Whether you're gazing at the expansive waterfront, the majestic Rocky Mountains (visible on clear days), or breathtaking sunsets, this property offers views that will never be obstructed. The lot is ideal for a walkout basement, allowing you to fully take advantage of the natural beauty surrounding you. Utilities like power and gas are conveniently brought to the property line, and you'll find nearby amenities just over a kilometer away, including a fishing dock, boat launch, and a handy convenience store. With all paved roads and easy access to Lacombe, Ponoka, and Rimbey (just 20 minutes away), you'll also find yourself within reach of Edmonton (1.25 hours) and Calgary (2 hours). If you're in the market for a little piece of heaven, come take a