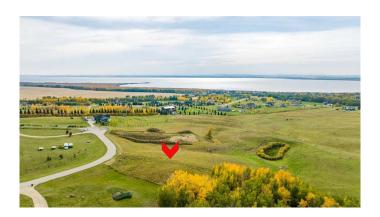

## \$99,000

0 Bedroom, 0.00 Bathroom, Land on 1.78 Acres

Lone Tree Estates, Rural Ponoka County, Alberta

This beautifully elevated 1.78-acre lot offers stunning LAKE VIEWS year-round, making it the perfect location for your home or getaway retreat. Situated in the picturesque \*\*Lone tree Estates\*\*, named after the iconic tree growing just behind this parcel, you'll experience the charm of nature with every season. Imagine the beauty of the lake in summer, the rich autumn colors, the serenity of a snow-covered landscape in winter, and the vibrant greens of springâ€" all from the comfort of your future deck. Located just above the NE shores of Gull Lake, you'll enjoy the perfect blend of lakefront and country living. Whether you're gazing at the expansive waterfront, the majestic Rocky Mountains (visible on clear days), or breathtaking sunsets, this property offers views that will never be obstructed. The lot is ideal for a walkout basement, allowing you to fully take advantage of the natural beauty surrounding you. Utilities like power and gas are conveniently brought to the property line, and you'll find nearby amenities just over a kilometer away, including a fishing dock, boat launch, and a handy convenience store. With all paved roads and easy access to Lacombe, Ponoka, and Rimbey (just 20 minutes away), you'll also find yourself within reach of Edmonton (1.25 hours) and Calgary (2 hours). If you're in the market for a little piece of heaven, come take a