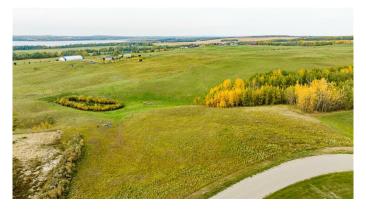

## \$99,000

0 Bedroom, 0.00 Bathroom, Land on 1.78 Acres

Lone Tree Estates, Rural Ponoka County, Alberta

This beautifully elevated 1.78-acre lot offers stunning LAKE VIEWS year-round, making it the perfect location for your home or getaway retreat. Situated in the picturesque \*\*Lone tree Estates\*\*, named after the iconic tree growing just behind this parcel, you'll experience the charm of nature with every season. Imagine the beauty of the lake in summer, the rich autumn colors, the serenity of a snow-covered landscape in winter, and the vibrant greens of springâ€" all from the comfort of your future deck. Located just above the NE shores of Gull Lake, you'll enjoy the perfect blend of lakefront and country living. Whether you're gazing at the expansive waterfront, the majestic Rocky Mountains (visible on clear days), or breathtaking sunsets, this property offers views that will never be obstructed. The lot is ideal for a walkout basement, allowing you to fully take advantage of the natural beauty surrounding you. Utilities like power and gas are conveniently brought to the property line, and you'll find nearby amenities just over a kilometer away, including a fishing dock, boat launch, and a handy convenience store. With all paved roads and easy access to Lacombe, Ponoka, and Rimbey (just 20 minutes away), you'll also find yourself within reach of Edmonton (1.25 hours) and Calgary (2 hours). If you're in the market for a little piece of heaven, come take a