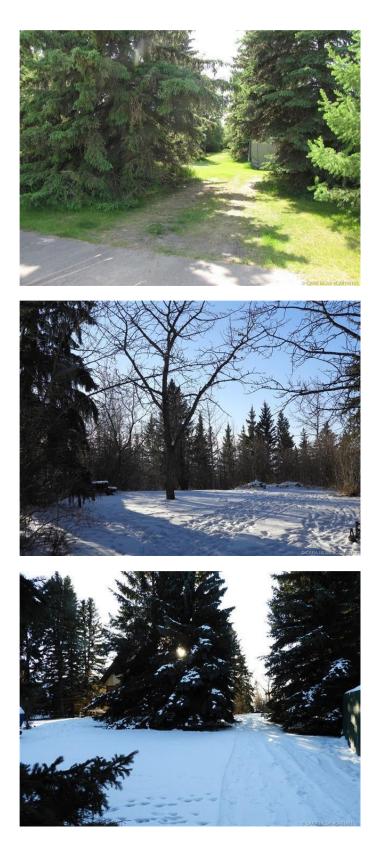

#### \$185,000

0 Bedroom, 0.00 Bathroom, Land on 0.20 Acres

New Saratoga Beach, Rural Lacombe County, Alberta

Lake season is just around the corner - just in time for you to own this lovely lakefront lot with mature spruce trees and a view of the treed environmental reserve. You can catch a glimpse of the lake through the trees to the west. Get ready to enjoy the lake lifestyle as you plan to build your cottage or dream home. Located in a cul de sac gives you low traffic and privacy to enjoy the lake lifestyle. Electricity at property line and a 850 gallon septic holding tank is on the property. Lots of activities all year round - close to Anderson Park where there is disc golf, walking trail, volleyball/basketball, gazebo and public washrooms. New Saratoga is situated on the south east side of Gull Lake and is only 15 minutes to Lacombe and approximately 30 minutes to Red Deer. A great location for year round living or weekend retreats. Enjoy the abundance of walking trails at Wilson's Beach Estates, greens space, close proximity to Anderson Recreation Area where you can enjoy basketball, disc golf and trails. Boat launch at Wilson's Beach and Aspen Beach only a few minutes drive. Living at the lake year round provides country living with all the benefits of living near the water. Start making plans for your dream home or cottage today!

### Exterior

| Lot Description | Cul-De-Sac, Views, Beach, Wooded |
|-----------------|----------------------------------|
|-----------------|----------------------------------|