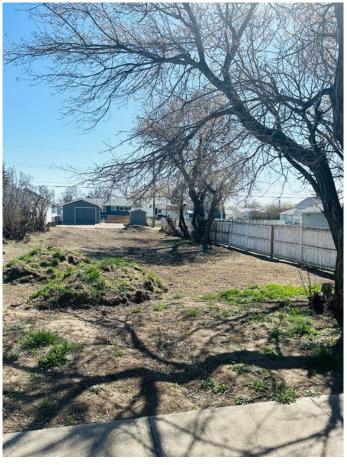

### \$16,500

0 Bedroom, 0.00 Bathroom, Land on 0.12 Acres

NONE, Oyen, Alberta

This spacious 42' x 125' rectangular lot is ready for a new owner and open to any residential possibility. Located on a peaceful street with minimal traffic, it's the perfect spot to build your new home or investment property. The lot offers a blend of open space with a few mature trees, providing some natural shade and privacy. Whether you're looking to create a cozy retreat or a family home, this location has the ideal balance of peace and convenience.

#### **Exterior**

Lot Description Back Lane, Few Trees, Rectangular Lot, Street Lighting