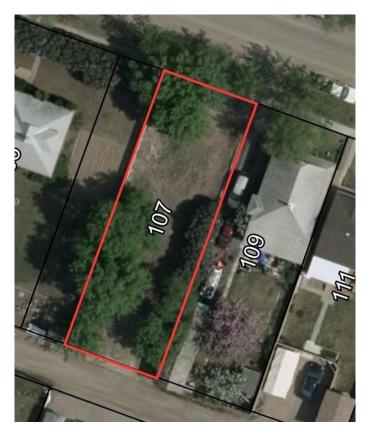

### \$16,500

0 Bedroom, 0.00 Bathroom, Land on 0.12 Acres

NONE, Oyen, Alberta

This spacious 42' x 125' rectangular lot is ready for a new owner and open to any residential possibility. Located on a peaceful street with minimal traffic, it's the perfect spot to build your new home or investment property. The lot offers a blend of open space with a few mature trees, providing some natural shade and privacy. Whether you're looking to create a cozy retreat or a family home, this location has the ideal balance of peace and convenience.

# **Community Information**

Address 107 2 Avenue E

Subdivision NONE City Oyen

County Special Area 3

Province Alberta
Postal Code T0J2J0

#### **Exterior**

Lot Description Back Lane, Few Trees, Rectangular Lot, Street Lighting