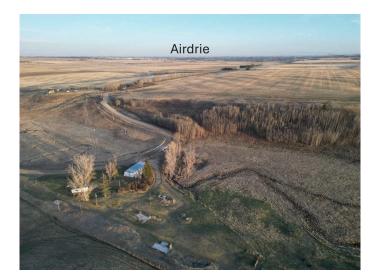

### \$6,200,000

0 Bedroom, 0.00 Bathroom, Land on 617.00 Acres

NONE, Rural Rocky View County, Alberta

Amazing Opportunity, a total of 617 acres of prime land, these large parcels are hard to come by and so close to Airdrie. Two (2) miles from Airdrie city limits, ½ mile west of Apple Creek Golf Course. Includes an old farmstead with services, and approx. 400 acres cultivated, creek, springs, excellent native grass a must to see for its beauty and a chance to add to your land base or a great investment to hold and watch Land values grow.