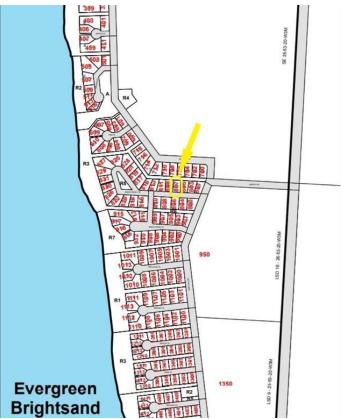

#### \$49,900

0 Bedroom, 0.00 Bathroom, Land on 0.19 Acres

NONE, Brightsand Lake, Saskatchewan

RVs allowed with municipal approval. Lake lot for sale at Brightsand Lake, Saskatchewan. Lot 807 is located on the east side of beautiful Brightsand Lake in the Hamlet of Evergreen. It is a 90 minute drive north east of Lloydminster and about a 2 & 1/2 hour drive from Saskatoon. Power is adjacent to the property. This lot has plenty of trees, some of it was partially cleared & built up with clay and gravel. Also located at Brightsand Lake is the Regional Park with sandy beaches, a restaurant, golf course, camp grounds, play grounds and boat launch. The towns of St.Walburg and Turtleford are only short drives for groceries and gas for the boat.

### **Community Information**

| Address     | 807 Brightsand Crescent |
|-------------|-------------------------|
| Subdivision | NONE                    |
| City        | Brightsand Lake         |
| County      | Saskcatchewan           |