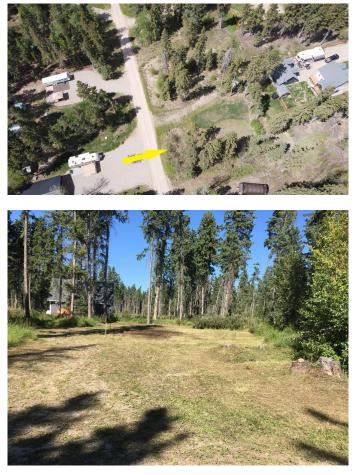

#### \$49,900

0 Bedroom, 0.00 Bathroom, Land on 0.19 Acres

NONE, Brightsand Lake, Saskatchewan

RVs allowed with municipal approval. Lake lot for sale at Brightsand Lake, Saskatchewan. Lot 807 is located on the east side of beautiful Brightsand Lake in the Hamlet of Evergreen. It is a 90 minute drive north east of Lloydminster and about a 2 & 1/2 hour drive from Saskatoon. Power is adjacent to the property. This lot has plenty of trees, some of it was partially cleared & built up with clay and gravel. Also located at Brightsand Lake is the Regional Park with sandy beaches, a restaurant, golf course, camp grounds, play grounds and boat launch. The towns of St.Walburg and Turtleford are only short drives for groceries and gas for the boat.

## Exterior

Lot Description Rectangular Lot, Treed