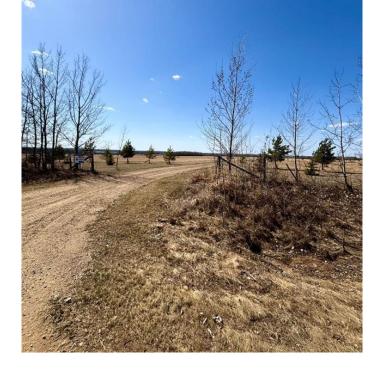

## \$134,500

0 Bedroom, 0.00 Bathroom, Land on 4.99 Acres

NONE, Lac La Biche County, Alberta

Turnkey Acreage Ready for Your New Home! This beautifully developed 4.99-acre parcel is just 20 minutes west of Lac La Biche near Missawawi Lake. Previously home to a mobile, the property is fully set up and ready for your new residence. With screw piles in place, power already connected, and a 2-stage septic system with septic field. Enjoy a graveled driveway and parking pad, landscaped grounds, and treed borders offering privacy and natural beauty. It backs onto open field, part of the original quarter section it was subdivided from. There's also a large sided shed with ramp, a firepit area, and plenty of peaceful space to call your own. Ideal for someone seeking quiet country living with room to, bring your mobile and make it home!