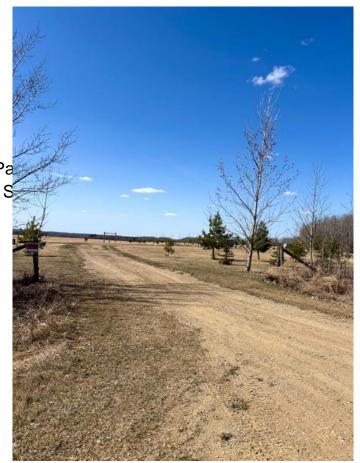

## \$134,500

0 Bedroom, 0.00 Bathroom, Land on 4.99 Acres

NONE, Lac La Biche County, Alberta

Turnkey Acreage Ready for Your New Home! This beautifully developed 4.99-acre parcel is just 20 minutes west of Lac La Biche near Missawawi Lake. Previously home to a mobile, the property is fully set up and ready for your new residence. With screw piles in place, power already connected, and a 2-stage septic system with septic field. Enjoy a graveled driveway and parking pad, landscaped grounds, and treed borders offering privacy and natural beauty. It backs onto open field, part of the original quarter section it was subdivided from. There's also a large sided shed with ramp, a firepit area, and plenty of peaceful space to call your own. Ideal for someone seeking quiet country living with room to, bring your mobile and make it home!

# **Community Information**

Address 66524 Rge Rd 161

Subdivision NONE

City Lac La Biche County
County Lac La Biche County

Province Alberta
Postal Code T0A 2C1

**Exterior** 

Lot Description Back Yard, Backs on to Pa

Trees, Square Shaped Lot, S