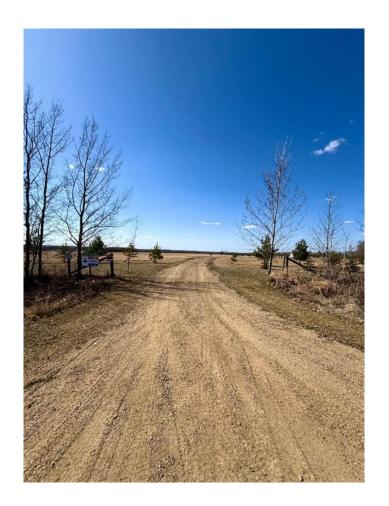

## \$134,500

0 Bedroom, 0.00 Bathroom, Land on 4.99 Acres

NONE, Lac La Biche County, Alberta

Turnkey Acreage Ready for Your New Home! This beautifully developed 4.99-acre parcel is just 20 minutes west of Lac La Biche near Missawawi Lake. Previously home to a mobile, the property is fully set up and ready for your new residence. With screw piles in place, power already connected, and a 2-stage septic system with septic field. Enjoy a graveled driveway and parking pad, landscaped grounds, and treed borders offering privacy and natural beauty. It backs onto open field, part of the original quarter section it was subdivided from. There's also a large sided shed with ramp, a firepit area, and plenty of peaceful space to call your own. Ideal for someone seeking quiet country living with room to, bring your mobile and make it home!