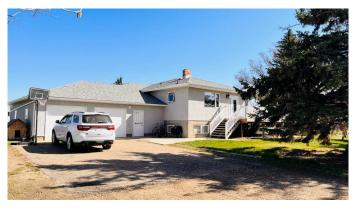

# \$580,000

4 Bedroom, 2.00 Bathroom, 1,488 sqft Residential on 3.93 Acres

NONE, Burdett, Alberta

Here's a little prairie oasis for you acreage hunter's! Located north of Burdett is this little 3.93 acres just waiting for that next family to come in and start your country style living at it's best! Spacious 1488 square foot home with full basement, 4 beds 2 baths and a huge family room with a wood stove(not completed) to enjoy the cold winter evenings! The 30' x 40' shop is heated and great for working on whatever project you might want to tackle. There 's a lot of things to do on an acreage buyer's so call your REALTOR® today and book your very own private viewing!

#### **Essential Information**

MLS® # A2214609 Price \$580,000

Bedrooms 4

Bathrooms 2.00

Full Baths 2

Square Footage 1,488 Acres 3.93 Year Built 1979

Type Residential Sub-Type Detached

Style Acreage with Residence, Bungalow