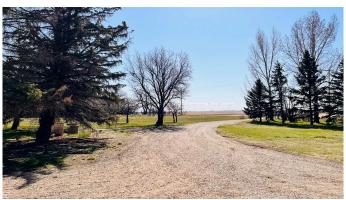

### **Exterior**

Exterior Features Garden, Playground, Private Yard, Storage

Lot Description Front Yard, Garden, Lawn, Many Trees, No Neighbours Behind, Private,

Rectangular Lot

Roof Asphalt Shingle

Construction Concrete, Stucco, Wood Frame