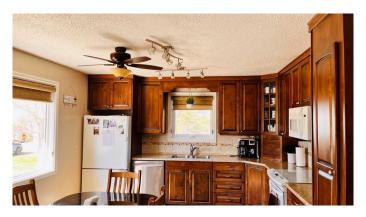

#### Interior

Interior Features Ceiling Fan(s), No Animal Home, No Smoking Home, Storage, Sump

Pump(s), Vinyl Windows, Laminate Counters, Suspended Ceiling

Appliances Central Air Conditioner, Dishwasher, Electric Stove, Garage Control(s),

Microwave Hood Fan, Refrigerator, Washer/Dryer

Heating Forced Air, Natural Gas, Wood

Cooling Central Air

Has Basement Yes

Basement Full, Partially Finished