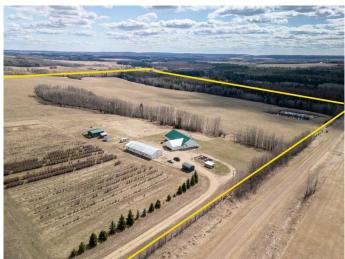

## \$799,900

5 Bedroom, 3.00 Bathroom, 3,084 sqft Residential on 159.01 Acres

NONE, Rural Woodlands County, Alberta

Welcome to this 2006 ranch-style home nestled on 159.01 acres of serene countryside between Whitecourt and Mayerthorpe, just southwest of Anselmo Hall and only a short distance off the pavement. This spacious 5-bedroom, 3-bathroom home offers over 3,000 sq ft of living space with vaulted ceilings and generously sized bedrooms, perfect for a growing family or hosting guests.

Formerly a thriving U-pick operation, the land offers incredible potential for someone looking to revive the business or simply enjoy the beauty and bounty of rural life. With peaceful surroundings and a stunning view, this property is a true gem waiting for its next chapter.