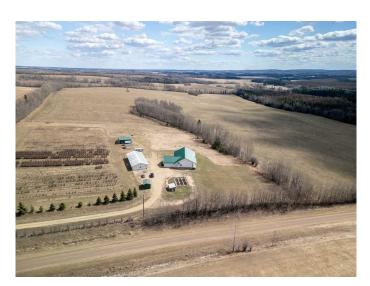

## \$799,900

5 Bedroom, 3.00 Bathroom, 3,084 sqft Residential on 159.01 Acres

NONE, Rural Woodlands County, Alberta

Welcome to this 2006 ranch-style home nestled on 159.01 acres of serene countryside between Whitecourt and Mayerthorpe, just southwest of Anselmo Hall and only a short distance off the pavement. This spacious 5-bedroom, 3-bathroom home offers over 3,000 sq ft of living space with vaulted ceilings and generously sized bedrooms, perfect for a growing family or hosting guests.

Formerly a thriving U-pick operation, the land offers incredible potential for someone looking to revive the business or simply enjoy the beauty and bounty of rural life. With peaceful surroundings and a stunning view, this property is a true gem waiting for its next chapter.