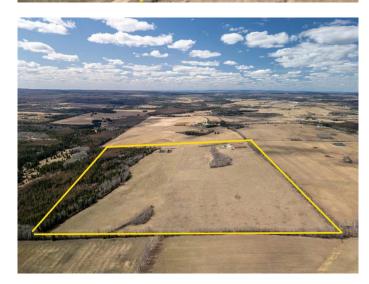

## \$799,900

5 Bedroom, 3.00 Bathroom, 3,084 sqft Residential on 159.01 Acres

NONE, Rural Woodlands County, Alberta

Welcome to this 2006 ranch-style home nestled on 159.01 acres of serene countryside between Whitecourt and Mayerthorpe, just southwest of Anselmo Hall and only a short distance off the pavement. This spacious 5-bedroom, 3-bathroom home offers over 3,000 sq ft of living space with vaulted ceilings and generously sized bedrooms, perfect for a growing family or hosting guests.

Formerly a thriving U-pick operation, the land offers incredible potential for someone looking to revive the business or simply enjoy the beauty and bounty of rural life. With peaceful surroundings and a stunning view, this property is a true gem waiting for its next chapter.