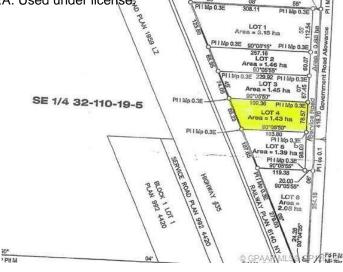

#### \$68,000

0 Bedroom, 0.00 Bathroom, Land on 3.53 Acres

NONE, Rural Mackenzie County, Alberta

"Acreage Opportunity". This 3.53 acre parcel awaits your development. Located north east of High Level just off Highway 35. This partially cleared acreage is ready for you. There is road access and power to the property edge. All properties can be purchased as a package, (Lot 2,3,4,5,&6). Maybe GST applicable.

### **Community Information**

| Address     | Lot #4                 |
|-------------|------------------------|
| Subdivision | NONE                   |
| City        | Rural Mackenzie County |
| County      | Mackenzie County       |
| Province    | Alberta                |
| Postal Code | T0H 1Z0                |