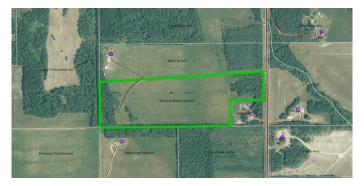

#### \$247,000

0 Bedroom, 0.00 Bathroom, Land on 41.76 Acres

NONE, Rural Yellowhead County, Alberta

41.76 located 8 miles NW of Edson. Excellent building site. Road on property to building site.

MLS® # A2214786 Price \$247,000