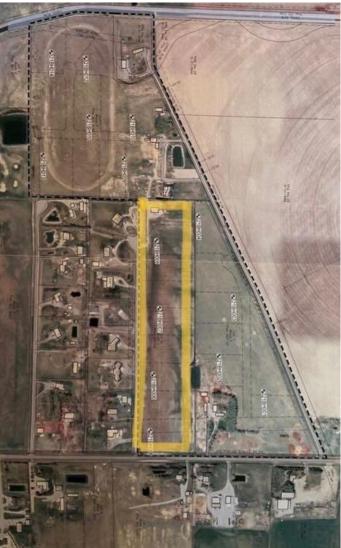

#### \$1,250,000

0 Bedroom, 0.00 Bathroom, Land on 20.02 Acres

NONE, Rural Lethbridge County, Alberta

You cannot find a better location for this 20 Acre parcel. Just minutes north of Lethbridge, close to Sunnyside school and 5 minutes to Walmart. The property has many great features: a 30' x 50' shop with a 16' x 30' loft office area with Roxul insulation; an area structure plan has been approved; 3000 gallon cistern; a natural gas outlet (not connected); 15 Acres of SMRID Water rights included, and this property may be sub-dividable. Comes with access to a pond. So many possibilities with this piece of land, and these opportunities don't come around often. Please do not attend the property without your REALTOR® and an appointment.

### **Community Information**

| 34, 94046 Hwy843        |
|-------------------------|
| NONE                    |
| Rural Lethbridge County |
| Lethbridge County       |
|                         |

| Province    | Alberta |
|-------------|---------|
| Postal Code | T1J 5R3 |