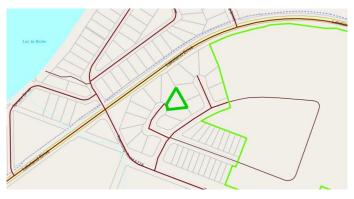

# \$115,000 - 110, 13348 672a Township, Lac La Biche

MLS® #A2214850

#### \$115,000

0 Bedroom, 0.00 Bathroom, Land on 0.50 Acres

Lac La Biche, Lac La Biche, Alberta

NOW SELLING!!!! Phase 1 of Churchill Gates. 1/2 acre and 1/4 acre serviced estate lots located only minutes from the town of Lac La Biche, across from Lac La Biche golf and country club. This architecturally controlled residential subdivision has a scenic view of the lake and is close to walking trails, boat launch, golfing and all the recreation that Lac La Biche has to offer.

#### **Community Information**

Address 110, 13348 672a Township

Subdivision Lac La Biche
City Lac La Biche

County Lac La Biche County

Province Alberta
Postal Code T0A 2C0