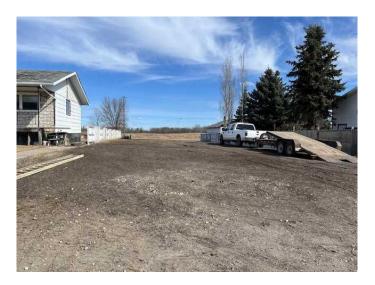

#### \$12,500

0 Bedroom, 0.00 Bathroom, Land on 0.21 Acres

NONE, St. Walburg, Saskatchewan

Large Residential lot in the NW area of St. Walburg. This irregular lot is 53' wide and 164' long, giving the buyer plenty of room to develop how they please. St. Walburg offers K-12 school, main street amenities are close by, beautiful golf course, and access to the many lakes in the region.