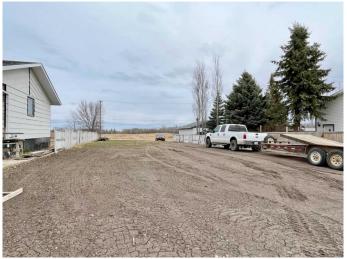

#### \$12,500

0 Bedroom, 0.00 Bathroom, Land on 0.21 Acres

NONE, St. Walburg, Saskatchewan

Large Residential lot in the NW area of St. Walburg. This irregular lot is 53' wide and 164' long, giving the buyer plenty of room to develop how they please. St. Walburg offers K-12 school, main street amenities are close by, beautiful golf course, and access to the many lakes in the region.