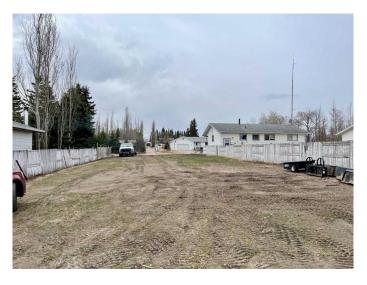

#### \$12,500

0 Bedroom, 0.00 Bathroom, Land on 0.21 Acres

NONE, St. Walburg, Saskatchewan

Large Residential lot in the NW area of St. Walburg. This irregular lot is 53' wide and 164' long, giving the buyer plenty of room to develop how they please. St. Walburg offers K-12 school, main street amenities are close by, beautiful golf course, and access to the many lakes in the region.