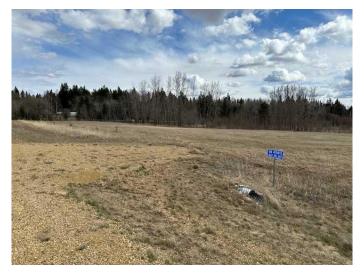

#### \$149,000

0 Bedroom, 0.00 Bathroom, Land on 4.05 Acres

N/A, Rural Wetaskiwin No. 10, County of, Alberta

Build your dream home on this 4.05 acre lot located in Pineridge Downs, East of Millet. Great location, close to pavement, easy commute to Leduc and EIA. Power and gas at property line.