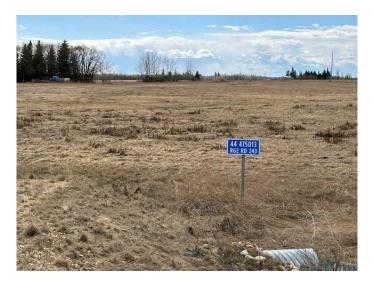

### \$139,000

0 Bedroom, 0.00 Bathroom, Land on 3.19 Acres

NONE, Rural Wetaskiwin No. 10, County of, Alberta

Build your dream home on this 3.19 acre lot located in Pineridge Downs, East of Millet. Great location, close to pavement, easy commute to Leduc and EIA. Power and gas at property line.