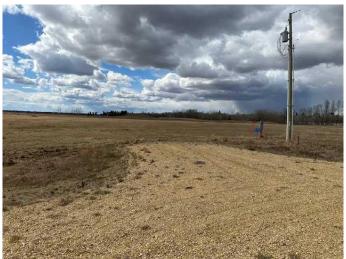

### \$139,000

0 Bedroom, 0.00 Bathroom, Land on 3.19 Acres

NONE, Rural Wetaskiwin No. 10, County of, Alberta

Build your dream home on this 3.19 acre lot located in Pineridge Downs, East of Millet. Great location, close to pavement, easy commute to Leduc and EIA. Power and gas at property line.