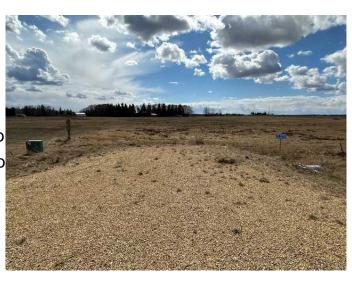

### \$139,000

0 Bedroom, 0.00 Bathroom, Land on 3.19 Acres

NONE, Rural Wetaskiwin No. 10, County of, Alberta

Build your dream home on this 3.19 acre lot located in Pineridge Downs, East of Millet. Great location, close to pavement, easy commute to Leduc and EIA. Power and gas at property line.