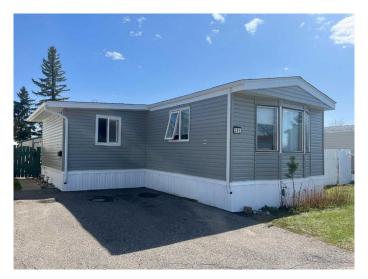

## \$130,000

3 Bedroom, 1.00 Bathroom, 1,092 sqft Mobile on 0.00 Acres

Bridge Villa Estates, Lethbridge, Alberta

Welcome to this 3-bedroom, 1-bath mobile homeâ€"perfect for first-time buyers, downsizers, or those looking for a budget-friendly alternative without sacrificing comfort. Backing onto a beautiful greenspace, this property is nestled in a quiet, community-oriented mobile home park, and offers a cozy and functional layout, featuring a bright living area, a spacious eat-in kitchen, and three comfortable bedrooms. Outside. enjoy a private yard space, a handy storage shed, and off-street parking. The leased lot keeps costs low while still offering a sense of homeownership and privacy. Located close to schools, shopping, and public transit, this home is an excellent opportunity, with a little vision and personal touch, to get into the market or enjoy simplified living.