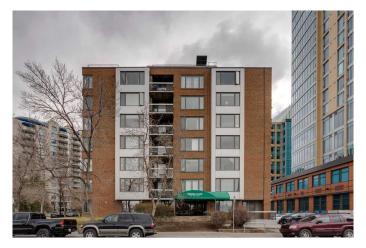

# \$325,000 - 550, 310 8 Street Sw, Calgary

MLS® #A2214996

## \$325,000

2 Bedroom, 2.00 Bathroom, 1,000 sqft Residential on 0.00 Acres

Downtown Commercial Core, Calgary, Alberta

Located along the 8th Street Revitalization Project, Sonoma Place is a secure, well managed gem of a building offering prime walkability, large suites, a fitness facility, rooftop patio and 2 elevators. This 2 bedroom, 2 bathroom corner unit offers great views, open floorplan, with plenty of storage and in-suite laundry. The primary bedroom has its own full ensuite. There is another full bathroom, for the 2nd bedroom. They don't build them like this anymore. Sonoma Place is a concrete building with spacious layouts. This unit allows you to have a sizable dining area, comfortable living room and a sitting area, with river views, perfect for a home office setup. Skip over the 10th Street bridge to Kensington for some shopping and a nice meal. Stroll around the corner to Alforno Bakery. Hop on a bike and cruise the Bow River Pathway. This location is an urban dream at an affordable price.

#### **Exterior**

Exterior Features None

Construction Concrete