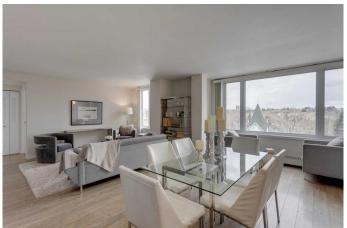

## \$325,000

2 Bedroom, 2.00 Bathroom, 1,000 sqft Residential on 0.00 Acres

Downtown Commercial Core, Calgary, Alberta

Located along the 8th Street Revitalization Project, Sonoma Place is a secure, well managed gem of a building offering prime walkability, large suites, a fitness facility, rooftop patio and 2 elevators. This 2 bedroom, 2 bathroom corner unit offers great views, open floorplan, with plenty of storage and in-suite laundry. The primary bedroom has its own full ensuite. There is another full bathroom, for the 2nd bedroom. They don't build them like this anymore. Sonoma Place is a concrete building with spacious layouts. This unit allows you to have a sizable dining area, comfortable living room and a sitting area, with river views, perfect for a home office setup. Skip over the 10th Street bridge to Kensington for some shopping and a nice meal. Stroll around the corner to Alforno Bakery. Hop on a bike and cruise the Bow River Pathway. This location is an urban dream at an affordable price.