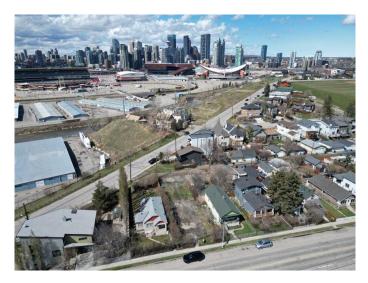

### \$638,000

0 Bedroom, 0.00 Bathroom, Land on 0.10 Acres

Ramsay, Calgary, Alberta

Great opportunity to build your own dream here. Potential includes, single family, multi-family or possible sub-division. Excellent Ramsay location. Partial view to the city from the rear yard and potential for a complete view from the upper floor of a developed property. Ramsey and Inglewood are the city's east side gems. They offer great access to all city locations and great interior amenities. Restaurants, schools, parks, Elbow river access.

### Exterior

Lot Description Back Lane, City Lot, Views