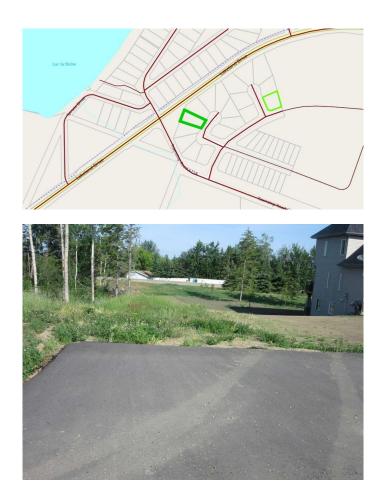

#### \$120,000

0 Bedroom, 0.00 Bathroom, Land on 0.50 Acres

Lac La Biche, Lac La Biche, Alberta

NOW SELLING!!!! Phase 1 of Churchill Gates. 1/2 acre and 1/4 acre serviced estate lots located only minutes from the town of Lac La Biche, across from Lac La Biche golf and country club. This architecturally controlled residential subdivision has a scenic view of the lake and is close to walking trails, boat launch, golfing and all the recreation that Lac La Biche has to offer.